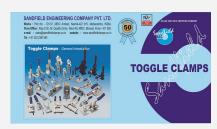

#### **Toggle Clamp**

Technical Details Work Holding Device used for continuous operation in welding or checking fixtures.

ITC HS Code 82055190

Certification Category System Standard

Certification/ Standard ISO