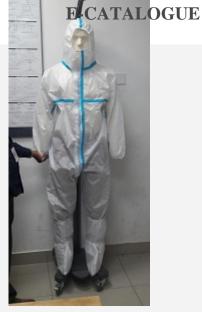

#### **Protective Coverall**

Product Category Others-Category

Product Sub-Category Protective wear for doctors

Technical Details Protective coverall with seam seal & passing blood penetration test

ITC HS Codes 902139

## BRAND INDIA ENGINEERING

**Product Images** 

Sectors of Interest Garment Manufacturing

Is After Sales Service Provider? N

No

Importance of niche products

COVID19 PATENTS, I

THIS PRODUCT USED IN HOSPITALS BY DOCTORS & NURSES TO HANDLE COVID19 PATENTS, IT IS MADE FROM WATER PROOF FABRIC & ALONG WITH

SEAM SEALED TAPE, WHICH AVOIDS BLOOD PENETRATION & WATER

REPELLENT.

Potential market of niche products

Product Supply Record

Patented Technologies

Awards/Accolades

**HOSPITALS** 

HLL LIFECARE LIMITED, A GOVT OF INDIA ENTERPRISES.