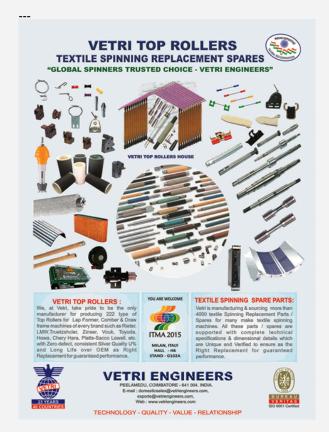

## BRAND INDIA ENGINEERING E-CATALOGUE

**Technical Details** 

Top Roller Shells are made of High graded alloy steels which undergo hardening and case hardening. They are perfectly heat treated and hardened, precision ground and 100% inspected for long life. Shells have maximum Eccentricity of 0.02mm

**Product Images** 

Sectors of Interest Textile Marketing, Engineering Components

Countries of Exports Indonesia, Egypt, Thailand, Singapore, Vietnam, Malaysia

Foreign Collaboration Textile Marketing, Engineering Components