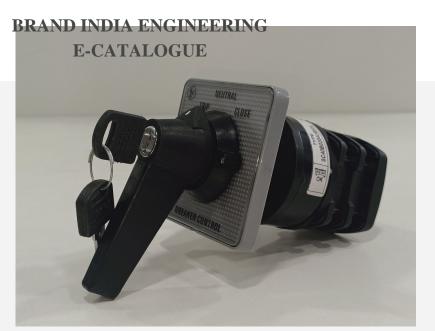

**Products Description** 

**Breaker Control Switches** 

853650

CE

## BRAND INDIA ENGINEERING E-CATALOGUE

**Technical Details** 

Breaker Control Switches are used in MV, HV and UHV Breakers. These selector switches which can be controlled locally as well as remotely. They are used to trip or close the breakers with momentary contacts. Pistol grip & Wing type lockable handles available for security and safety Silver alloy contacts, have very high durability and endurance Cams used for contacting, are suitable for switching in various programmable combinations A double break contact for positive making and breaking Superior insulating material for electrical and mechanical stability Modular design for multiple poles with minimum components