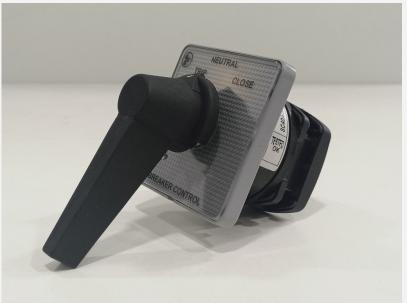

**Products Description** 

**Breaker Control Switches** 

853650

CE

## BRAND INDIA ENGINEERING E-CATALOGUE

**Technical Details** 

Breaker Control Switches are used in MV, HV and UHV Breakers. These selector switches which can be controlled locally as well as remotely. They are used to trip or close the breakers with momentary contacts. Pistol grip & Wing type lockable handles available for security and safety Silver alloy contacts, have very high durability and endurance Cams used for contacting, are suitable for switching in various programmable combinations A double break contact for positive making and breaking Superior insulating material for electrical and mechanical stability Modular design for multiple poles with minimum components