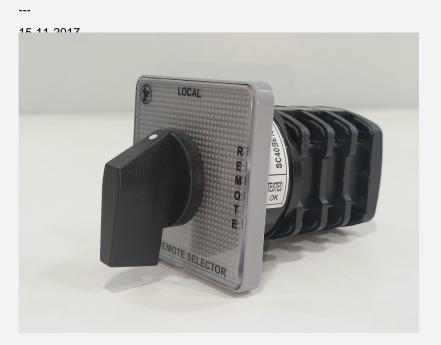

**Products Description** 

**Breaker Control Switches** 

853650

CE

## BRAND INDIA ENGINEERING E-CATALOGUE

**Technical Details** 

Breaker Control Switches are used in MV, HV and UHV Breakers. These selector switches which can be controlled locally as well as remotely. They are used to trip or close the breakers with momentary contacts. Pistol grip & Wing type lockable handles available for security and safety Silver alloy contacts, have very high durability and endurance Cams used for contacting, are suitable for switching in various programmable combinations A double break contact for positive making and breaking Superior insulating material for electrical and mechanical stability Modular design for multiple poles with minimum components