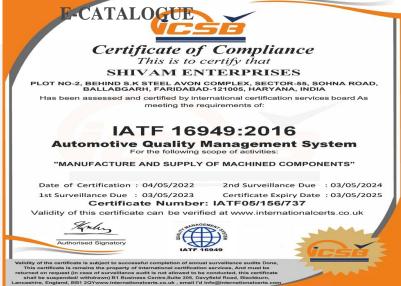

#### STEERING SUPPORT

| Technical Details       | Machinery engine parts and steering support |
|-------------------------|---------------------------------------------|
| ITC HS Code             | 84799010                                    |
| Certification Category  | System Standard                             |
| Certification/ Standard | IATF                                        |
| Issuing Agency          | ISB                                         |
| Date of Issue           | 04-05-2022                                  |
| Date of Expiry          | 03-05-2025                                  |

## **BRAND INDIA ENGINEERING**

End Use Sectors

Certificate Image

Product Images