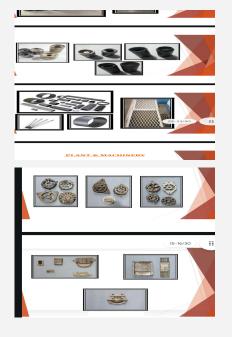

**Products Description** 

#### STEERING SUPPORT

| Technical Details       | Machinery engine parts and steering support |
|-------------------------|---------------------------------------------|
| ITC HS Code             | 84799010                                    |
| Certification Category  | System Standard                             |
| Certification/ Standard | IATF                                        |
| Issuing Agency          | ISB                                         |
| Date of Issue           | 04-05-2022                                  |
| Date of Expiry          | 03-05-2025                                  |

## **BRAND INDIA ENGINEERING**

End Use Sectors

Certificate Image

Product Images