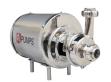

**Products Description** 

**CP SERIES PUMPS** 

**Technical Details** 

• Pump case adopt new manufacture technique as hydro forming, a volute fluid-flow de sigh to achieve more efficiency. • A widely applications to transfer different mediums • Motor drawn out from pump design is easy for taking off the impeller without piping removal. • Standard DIN flange connection. • Reliable construction and compact design. • Wide performance scope. • Wet-end is all made from SUS304 material.