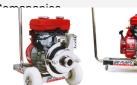

# **Engine Coupled Pumps (Mobile Pumps)**

Technical Details These Pumps meets the demands and obstinate requirement in hygienic to ensure

the gentle product treatment. The main feature of this pump is its mobility, the pump is duly provided with an attractive SS Trolley with support, it can be carried anywhere and can be operated easily. The material construction of these pumps is SS 316G makes them more suitable for Food, Pharma, Cosmetic, Breweries and Milk Processing Industries. These Pumps meets the demands and obstinate requirement in hygienic to ensure the gentle product treatment, these pumps have low noise, simple, efficient and economic in design and are easy to maintain, these pumps can be run by Petrol, Kerosene or Diesel and are available in three models

T-20, T-35, T-50.

ITC HS Code 841370

Certification Category Product Standard

Certification/ Standard ISO Issuing Agency KBS

 Date of Issue
 26-02-2015

 Date of Expiry
 26-02-2018

Certificate Image ---

End Use Sectors Food, Pharma, Chemical, Edible Oil, Cosmetics, Persomal care product