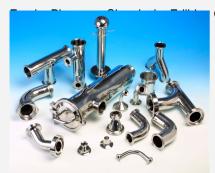

# **FITTINGS**

Technical Details SS bends, SS bend with Unions, Pipe support Clamps, SS Hose Nipples,

Reducers, CIP Spray Ball, SS Triclover Clamp, Tube Expendor

ITC HS Code 841391

Certification Category Product Standard