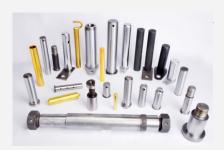

#### **Hardened Ground Bushes**

Technical Details THE RANGE OF BUSHES MAX OUTER DIA: 120 MIN INNER DIA 30 MAX

LENGTH:150

ITC HS Code 87011000

Certification Category Product Standard

Certification/ Standard ISO

Issuing Agency
Date of Issue
Date of Expiry
Certificate Image

End Use Sectors
Product Images

**Hardened Ground Pins** 

**Technical Details** 

MAX OUTER DIA 140 MM MIN OUTER DIA 25MM MAX LENGTH 1000 MM

ITC HS Code