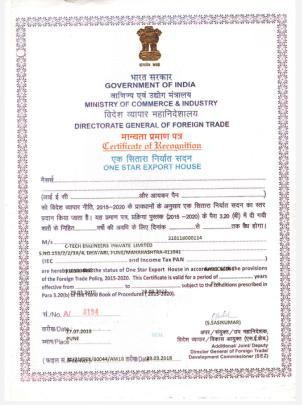

**EXPORT HOUSE STATUS** 

End Use Sectors
Product Images

**Technical Details** 

We supply Brake Piston for Winch Motors manufacturer with range Dia 90 mm to 200 mm RM Preference: ST52, EN8D, SAE 4140 or as per customer requirement