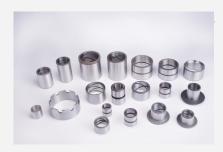

#### **Hardened Ground Bushes**

Technical Details THE RANGE OF BUSHES MAX OUTER DIA: 120 MIN INNER DIA 30 MAX

LENGTH:150

ITC HS Code 87011000

Certification Category Product Standard

Certification/ Standard ISO

Issuing Agency
Date of Issue
Date of Expiry
Certificate Image

End Use Sectors
Product Images

**Hardened Ground Pins** 

**Technical Details** 

MAX OUTER DIA 140 MM MIN OUTER DIA 25MM MAX LENGTH 1000 MM

ITC HS Code

Importance of niche products

For Hardened Ground are concern, we manufacture Bushes with Molycoat application inside the ID which gives extended life to the Bushes in extreme temperatures e.g. -5 degree to +60 degree without breaking lubricating layer and can withstand with the highest impact in extreme condition. For Hardened Ground Pins we are supplying to the OEMs in Europe with the use of special steel, special heat treatment & special requirement of welding for the last 15 years. We are specialized in Sub-Assly as per customer requirement e.g. Locking Piston, Hydraulic pressed Hardened Bushes in Soft Boss as well as Thrust Bearing.