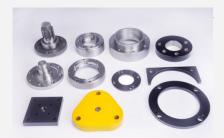

#### **Hardened Ground Bushes**

Technical Details THE RANGE OF BUSHES MAX OUTER DIA: 120 MIN INNER DIA 30 MAX

LENGTH:150

ITC HS Code 87011000

Certification Category Product Standard

Certification/ Standard ISO

Issuing Agency
Date of Issue
Date of Expiry
Certificate Image

End Use Sectors
Product Images

**Hardened Ground Pins** 

**Technical Details** 

MAX OUTER DIA 140 MM MIN OUTER DIA 25MM MAX LENGTH 1000 MM

ITC HS Code

Certificate Image

**End Use Sectors Product Images** 

Sectors of Interest

Pins Bushes & Precision Machine Components

Is OEM Supplier?

Indigenous, Licensed

Is After Sales Service Provider?

No