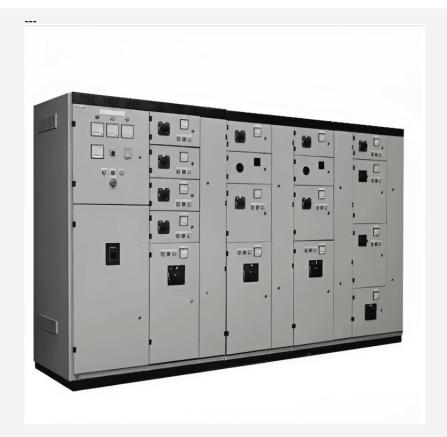

#### MCC Panel

Technical Details Customized MCC Panel

ITC HS Codes 853720
Certification/ Standard CE