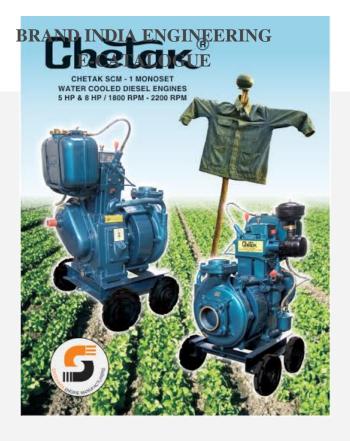

### DIESEL ENGINE

Technical Details AIR COOL DIESEL ENGINE, WATER COOL DIESEL ENGINE , LISTER TYPE

DIESEL ENGINE

ITC HS Codes 841280
Certification/ Standard ISI

Issuing Agency BUREAU OF INDIAN STANDARD

 Date of Issue
 01-01-2011

#### WATER COOL DIESEL ENGINE

Technical Details HIGH SPEED DIESEL ENGINE

ITC HS Codes 841480
Certification/ Standard ISI

Issuing Agency BUREAU OF INDIAN STANDARD

 Date of Issue
 01-01-2011

 Date of Expiry
 02-02-2027

End Use Sectors WATER PUMPSET