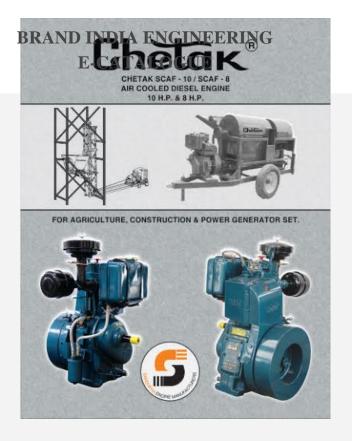

### DIESEL ENGINE

Technical Details AIR COOL DIESEL ENGINE, WATER COOL DIESEL ENGINE , LISTER TYPE

DIESEL ENGINE

ITC HS Codes 841280
Certification/ Standard ISI

Issuing Agency BUREAU OF INDIAN STANDARD

 Date of Issue
 01-01-2011

DIESEL ENGINE IS SPECIALLY USED IN FARMING SECTOR FOR IRRIGATION PURPOSE

importance of fliche products

Potential market of niche products

Product Supply Record

Patented Technologies

Awards/Accolades