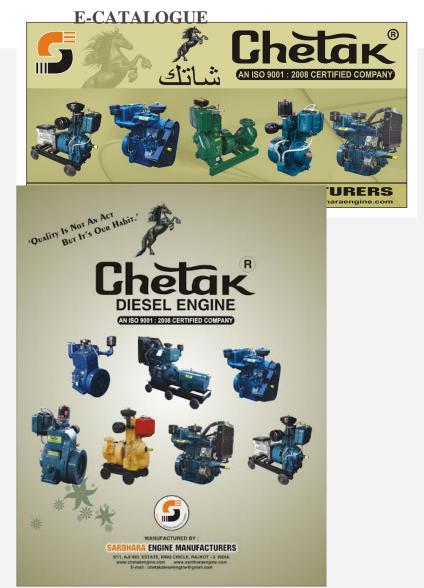

### DIESEL ENGINE

Technical Details AIR COOL DIESEL ENGINE, WATER COOL DIESEL ENGINE , LISTER TYPE

DIESEL ENGINE

ITC HS Codes 841280
Certification/ Standard ISI

Issuing Agency BUREAU OF INDIAN STANDARD

 Date of Issue
 01-01-2011

 Date of Expiry
 02-02-2027

End Use Sectors AGRICULTURE MACHINERY

### **BRAND INDIA ENGINEERING**

**Product Images** 