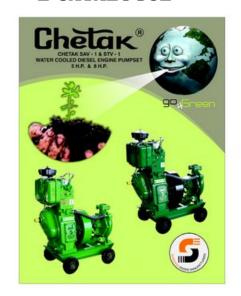

### DIESEL ENGINE

Technical Details AIR COOL DIESEL ENGINE, WATER COOL DIESEL ENGINE , LISTER TYPE

DIESEL ENGINE

ITC HS Codes 841280
Certification/ Standard ISI

Issuing Agency BUREAU OF INDIAN STANDARD

 Date of Issue
 01-01-2011

#### WATER COOL DIESEL ENGINE

Technical Details HIGH SPEED DIESEL ENGINE

ITC HS Codes 841480
Certification/ Standard ISI

Issuing Agency BUREAU OF INDIAN STANDARD

 Date of Issue
 01-01-2011

 Date of Expiry
 02-02-2027

End Use Sectors WATER PUMPSET