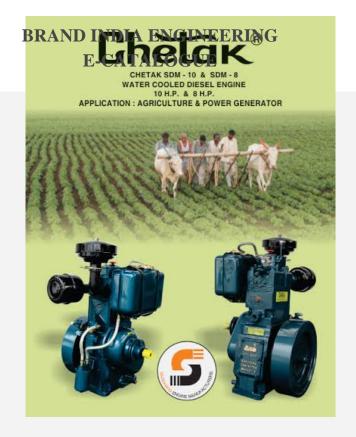

### DIESEL ENGINE

Technical Details AIR COOL DIESEL ENGINE, WATER COOL DIESEL ENGINE , LISTER TYPE

DIESEL ENGINE

ITC HS Codes 841280
Certification/ Standard ISI

Issuing Agency BUREAU OF INDIAN STANDARD

 Date of Issue
 01-01-2011

#### WATER COOL DIESEL ENGINE

Technical Details HIGH SPEED DIESEL ENGINE

ITC HS Codes 841480
Certification/ Standard ISI

Issuing Agency BUREAU OF INDIAN STANDARD

 Date of Issue
 01-01-2011

 Date of Expiry
 02-02-2027

End Use Sectors WATER PUMPSET