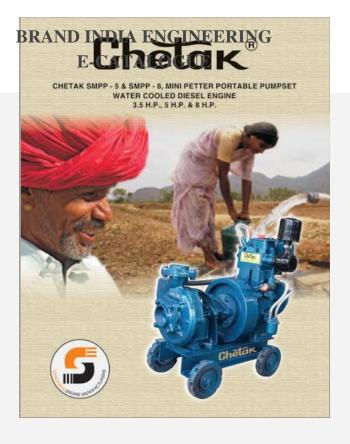

### DIESEL ENGINE

Technical Details AIR COOL DIESEL ENGINE, WATER COOL DIESEL ENGINE , LISTER TYPE

DIESEL ENGINE

ITC HS Codes 841280
Certification/ Standard ISI

Issuing Agency BUREAU OF INDIAN STANDARD

 Date of Issue
 01-01-2011

DIESEL ENGINE IS SPECIALLY USED IN FARMING SECTOR FOR IRRIGATION PURPOSE

importance of fliche products

Potential market of niche products

Product Supply Record

Patented Technologies

Awards/Accolades