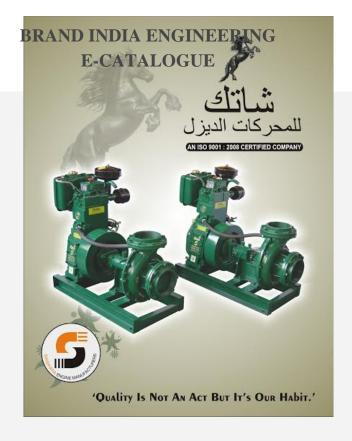

#### WATER COOL DIESEL ENGINE

Technical Details HIGH SPEED DIESEL ENGINE

ITC HS Codes 841480
Certification/ Standard ISI

Issuing Agency BUREAU OF INDIAN STANDARD

 Date of Issue
 01-01-2011

 Date of Expiry
 02-02-2027

End Use Sectors WATER PUMPSET