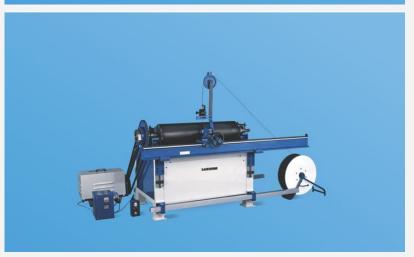

**Products Description** 

Flat Clipping Machine - LFCM 100, Flat Grinding Machine, - AFGM 60, Multi Roller Mounting Machine, Flat End Milling Machine, Traverse Wire Sharpner

## **BRAND INDIA ENGINEERING E-CATALOGUE**

Flat Clipping Machine - LFCM 100 Flat Grinding Machine - AFGM 60 Multi Roller Mounting Machine Flat End Milling Machine Traverse Wire Sharpner **Technical Details** 