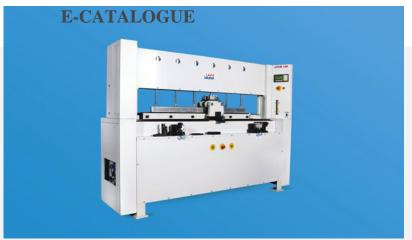

**Products Description** 

Flat Clipping Machine - LFCM 100, Flat Grinding Machine, - AFGM 60, Multi Roller Mounting Machine, Flat End Milling Machine, Traverse Wire Sharpner

## **BRAND INDIA ENGINEERING E-CATALOGUE**

Flat Clipping Machine - LFCM 100 Flat Grinding Machine - AFGM 60 Multi Roller Mounting Machine Flat End Milling Machine Traverse Wire Sharpner **Technical Details** 