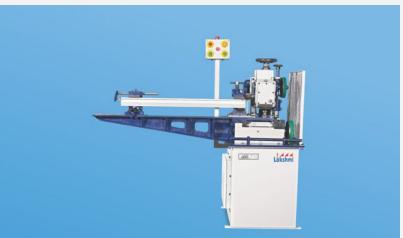

**Products Description** 

Flat Clipping Machine - LFCM 100, Flat Grinding Machine, - AFGM 60, Multi Roller Mounting Machine, Flat End Milling Machine, Traverse Wire Sharpner

## **BRAND INDIA ENGINEERING E-CATALOGUE**

Flat Clipping Machine - LFCM 100 Flat Grinding Machine - AFGM 60 Multi Roller Mounting Machine Flat End Milling Machine Traverse Wire Sharpner **Technical Details** 