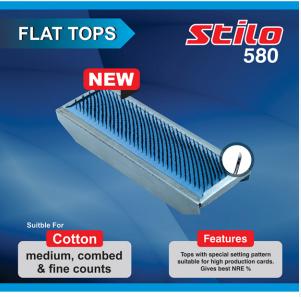

Cylinder wire, doffer wire, licker in wire, flat tops, stationary flat tops, fillets and hand card strippers

8448 31 00

Department of Industries and commerce

Government of Tamilnadu

Flat tops pins made out of Special grade oil tempered steel with high fatigue properties.
Tips are extra hardened in advance HAQ - method (Hydrogen fuel flaming and cryogenic quenching).
This advance treatment keeps the flat tops naturally clean, due to smooth surface finish.

## BRAND INDIA ENGINEERING E-CAT CAMP ECOTIONS

Flat tops pins made out of Special grade oil tempered steel with high fatigue properties.
Tips are extra hardened in advance HAQ - method (Hydrogen fuel flaming and cryogenic quenching).
This advance treatment keeps the flat tops naturally clean, due to smooth surface finish.