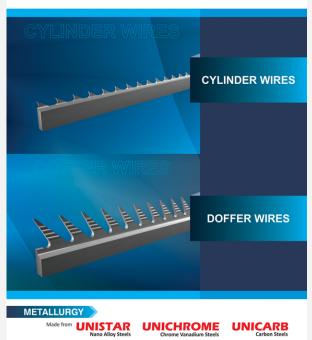

Cylinder wire, doffer wire, licker in wire, flat tops, stationary flat tops, fillets and hand card strippers

8448 31 00

Department of Industries and commerce

Government of Tamilnadu

Flat tops pins made out of Special grade oil tempered steel with high fatigue properties.
Tips are extra hardened in advance HAQ - method (Hydrogen fuel flaming and cryogenic quenching).
This advance treatment keeps the flat tops naturally clean, due to smooth surface finish.