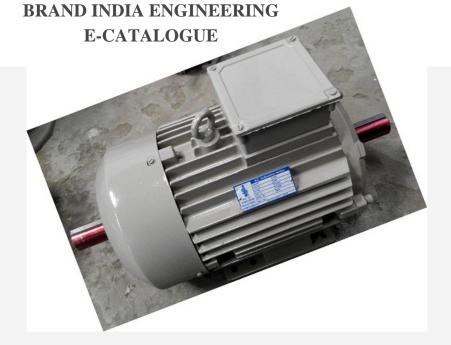

### THREE PHASE INDUCTION MOTOR

Technical Details MFG 0.25 HP TO 30 HP

ITC HS Codes 850110
Certification/ Standard ISO

Issuing Agency EQUALITAS CETTIFICATION LTD

Date of Issue 07-07-2015

Date of Expiry 06-07-2018