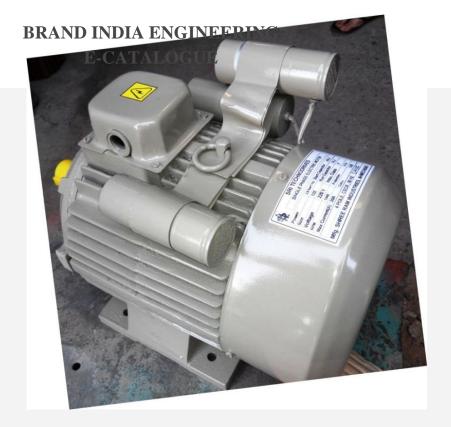

### SINGLE PHASE MOTOR

Technical Details 0.5 HP TO 5 HP

ITC HS Codes 850140
Certification/ Standard ISO

Issuing Agency EQUALITAS CERTIFICATION LTD

 Date of Issue
 07-07-2015

 Date of Expiry
 08-07-2018

End Use Sectors AGRICULTURE & MACHINERY