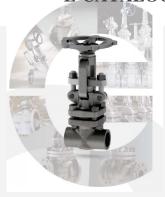

#### **GLOBE VALVE**

Technical Details Globe-Cast Valves Pressure Rate: #150 to #2500 , Sizes: 2"-24" Material:

CS/AS/SS End: Flanged/ RTJ/ Butt Weld End Globe-Forged Valves Pressure Rate: #800/#1500/#2500 , Sizes: 1/2"-2" Material: CS/AS/SS End:Socket Weld

**End Use Sectors Product Images** 

INERIES