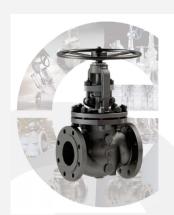

### BRAND INDIA ENGINEERING E-CATALOGUE

**Technical Details** 

Gate-Cast Valves Pressure Rate: #150 to #2500 , Sizes: 2"-24" Material: CS/AS/SS End: Flanged/ RTJ/ Butt Weld End Gate-Forged Valves Pressure Rate: #800/#1500/#2500 , Sizes: 1/2"-2" Material: CS/AS/SS End:Socket Weld End/ Flanged / Screwed/ Threaded end

#### **Product Images**