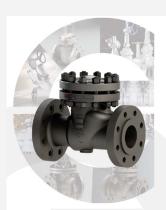

#### **Check Valve**

Technical Details Swing Check Valve-Cast Valves Pressure Rate: #150 to #2500 , Sizes: 2"-24"

Material: CS/AS/SS End: Flanged/ RTJ/ Butt Weld End Piston Non Return Valve-Forged Valves Pressure Rate: #800/#1500/#2500 , Sizes: 1/2"-2" Material:

CS/AS/SS End:Socket Weld End/ Flanged / Screwed/ Threaded end

ITC HS Code 848130

Certification Category Product Standard

Certification/ Standard ISO

Issuing Agency TUV NORD

Date of Issue 19-06-2014

Date of Expiry 18-06-2017