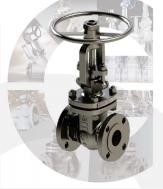

#### **Product Images**

#### **GLOBE VALVE**

Technical Details Globe-Cast Valves Pressure Rate: #150 to #2500 , Sizes: 2"-24" Material:

CS/AS/SS End: Flanged/ RTJ/ Butt Weld End Globe-Forged Valves Pressure Rate: #800/#1500/#2500 , Sizes: 1/2"-2" Material: CS/AS/SS End:Socket Weld