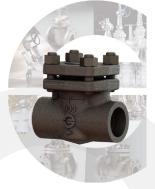

#### **Check Valve**

Technical Details Swing Check Valve-Cast Valves Pressure Rate: #150 to #2500 , Sizes: 2"-24"

Material: CS/AS/SS End: Flanged/ RTJ/ Butt Weld End Piston Non Return Valve-Forged Valves Pressure Rate: #800/#1500/#2500 , Sizes: 1/2"-2" Material:

CS/AS/SS End:Socket Weld End/ Flanged / Screwed/ Threaded end

ITC HS Code 848130

Certification Category Product Standard

Certification/ Standard ISO

Issuing Agency TUV NORD

Date of Issue 19-06-2014

Date of Expiry 18-06-2017