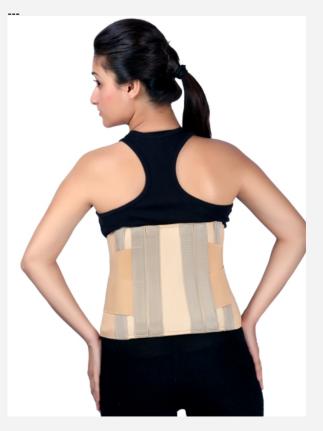

#### SACRO LUMBAR BELT

Product Category Product Sub-Category Patient Aids and others Orthopedics & prosthesis

**Technical Details** 

ITC HS Codes

PRODUCT FEATURES:- ? Double Elastic Straps And Thin Material Provides Uniform Compression And Comfortable Support To Back Section ? Four Aluminium Malleable Metal Stays Are Removable & Can Be Given Desired Contoured To Support The Specific Vertebrae. ? Easy To Apply, And Easy To Adjust Different Sizes As Per User's Requirements. ? It Is Beneficial For Patients Having Pendulous Abdomen With Lower Back Problems, Degenerative Disc Problems,Lumbosacral ? Spondylolysis,Osteoporosis Pains Of Lumbar Spines. ? To Provide Uniform Support To Lower Back Section With Comfortable Immobilization.

| 902110 |
|--------|
|--------|

CE

Certification/ Standard Issuing Agency Date of Issue Date of Expiry End Use Sectors Product Images