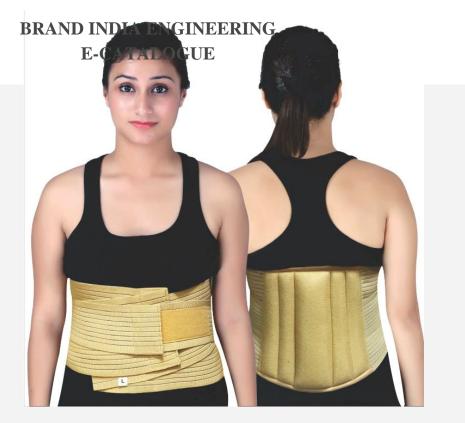

#### LUMBO SACRAL SUPPORT

| Product Category        | Patient Aids and others                                                                                                                                                                                                                                         |
|-------------------------|-----------------------------------------------------------------------------------------------------------------------------------------------------------------------------------------------------------------------------------------------------------------|
| Product Sub-Category    | Orthopedics & prosthesis                                                                                                                                                                                                                                        |
| Technical Details       | Lumbo sacral support Highly porous elastic webbing improves ventilation & comfort Flexible back splints Double pull elastic mechanism provides extra grip It is useful for mild backache. To support lower back & to maintain posture during prolonged sitting. |
| ITC HS Codes            | 902110                                                                                                                                                                                                                                                          |
| Certification/ Standard | CE                                                                                                                                                                                                                                                              |
| Issuing Agency          |                                                                                                                                                                                                                                                                 |
| Date of Issue           | 25-08-2014                                                                                                                                                                                                                                                      |
| Date of Expiry          | 24-08-2019                                                                                                                                                                                                                                                      |
| End Use Sectors         | Lumbar region                                                                                                                                                                                                                                                   |

Product Images