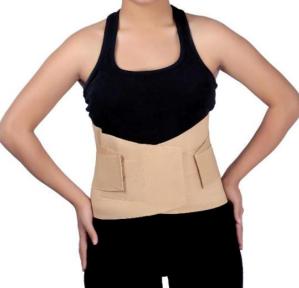

#### SACRO LUMBAR BELT

Product Category Product Sub-Category Patient Aids and others Orthopedics & prosthesis

**Technical Details** 

ITC HS Codes

PRODUCT FEATURES:- ? Double Elastic Straps And Thin Material Provides Uniform Compression And Comfortable Support To Back Section ? Four Aluminium Malleable Metal Stays Are Removable & Can Be Given Desired Contoured To Support The Specific Vertebrae. ? Easy To Apply, And Easy To Adjust Different Sizes As Per User's Requirements. ? It Is Beneficial For Patients Having Pendulous Abdomen With Lower Back Problems, Degenerative Disc Problems,Lumbosacral ? Spondylolysis,Osteoporosis Pains Of Lumbar Spines. ? To Provide Uniform Support To Lower Back Section With Comfortable Immobilization.

| 902110 |
|--------|
|--------|

CE

Certification/ Standard Issuing Agency Date of Issue Date of Expiry End Use Sectors Product Images