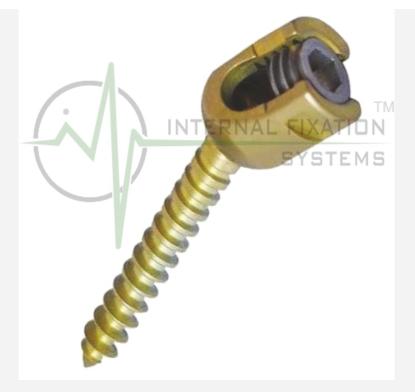

#### POLY AEXIL SCREW

| Product Category        | Implants                |
|-------------------------|-------------------------|
| Product Sub-Category    | Orthopedic Implant      |
| Technical Details       | SPINE POLY AEXIL SCREWS |
| ITC HS Codes            | 902110                  |
| Certification/ Standard | CE                      |
| Issuing Agency          |                         |
| Date of Issue           | 02-04-2013              |