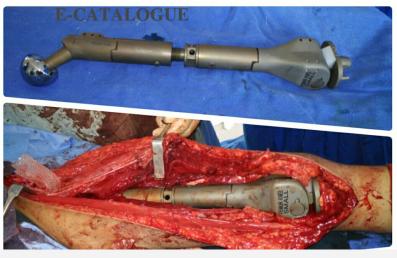

#### UNCEMENTING HIP PROSTHESIS

**Product Category** Implants Product Sub-Category Orthopedic Implant **Technical Details** UNCEMENTING AND CEMENTING HIP PROSTHESIS ITC HS Codes 902131 Certification/ Standard CE **Issuing Agency** ---Date of Issue 01-04-2013 Date of Expiry End Use Sectors **Product Images** 