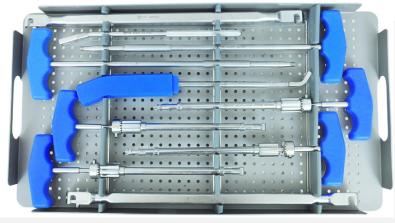

#### INSTRUMENTS

| Product Category        | Implants                     |
|-------------------------|------------------------------|
| Product Sub-Category    | Orthopedic Implant           |
| Technical Details       | INSTRUMENTS USED FOR PLATING |
| ITC HS Codes            | 902110                       |
| Certification/ Standard | CE                           |
| Issuing Agency          |                              |
| Date of Issue           | 01-04-2013                   |
| Date of Expiry          | 29-04-2017                   |
| End Use Sectors         | ORTHOPAEDICS                 |