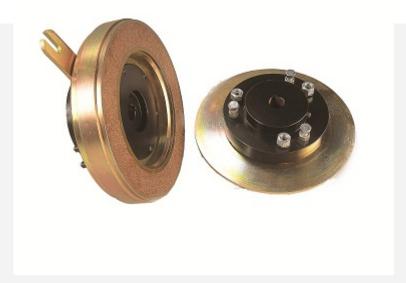

#### **Electromagnetic Clutch and Brake combination**

Technical Details Clutch and Brake combination both open type and enclosed type with choice of

input and output coupling types such as solid or hollow shafts and with flange

mounted or foot mounted versions.

ITC HS Codes 850520
Certification/ Standard CE
Issuing Agency ---

Date of Expiry

End Use Sectors

Product Images

rers, all