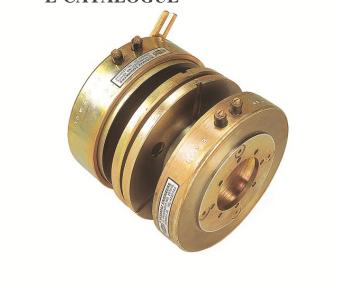

#### **Electromagnetic Clutch and Brake combination**

Technical Details Clutch and Brake combination both open type and enclosed type with choice of

input and output coupling types such as solid or hollow shafts and with flange

mounted or foot mounted versions.

ITC HS Codes 850520
Certification/ Standard CE
Issuing Agency ---

Date of Expiry

End Use Sectors

Product Images

rers, all