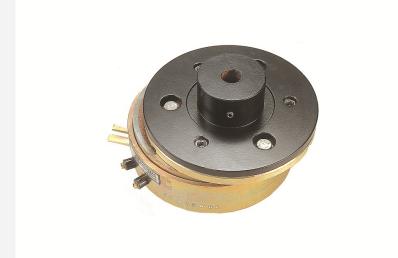

#### **Electromagnetic Tooth Clutches**

Technical Details Electromagnetic Tooth Clutches for high torque requirement at low RPM

applications. Positive engagement between teeth no slippage

ITC HS Codes 850520
Certification/ Standard CE

Issuing Agency ---

 Date of Issue
 05-04-2016

 Date of Expiry
 04-04-2021

End Use Sectors Machine tools and other machines

**Product Images** 

**BRAND INDIA ENGINEERING** 