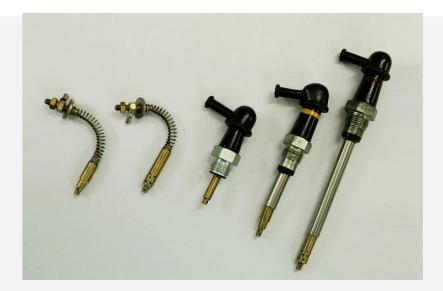

#### **Telescopic Brusholders**

Technical Details Telescopic brusholders both wet type with brass tip and dry type with carbon tip for

power supply to slipping of clutches and brakes

ITC HS Codes 850520

Certification/ Standard CE

Issuing Agency ---

Date of Expiry
End Use Sectors
Product Images