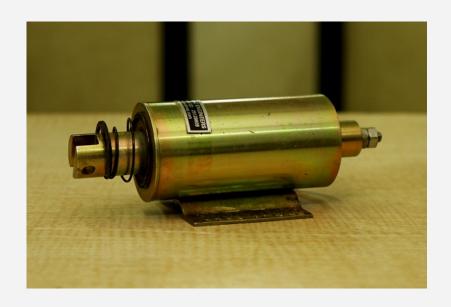

#### **Electromagnetic Solenoids**

Technical Details Electromagnetic Push Pull liner DC voltage operated solenoids in various sizes

and each size in 3 duty cycles.

ITC HS Codes 850520

Certification/ Standard CE

Issuing Agency --

Date of Expiry
End Use Sectors
Product Images

anufacturers

Machine manufacturers, Material handling equipment manufacturers, Packaging machine Sectors of Interest

manufacturers, all sectors of Industry