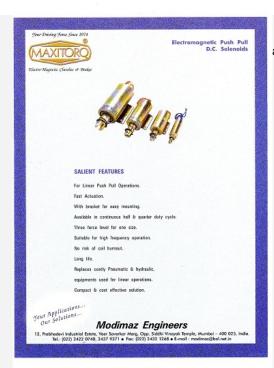

#### **Electromagnetic Solenoids**

Technical Details Electromagnetic Push Pull liner DC voltage operated solenoids in various sizes

and each size in 3 duty cycles.

ITC HS Codes 850520

Certification/ Standard CE

Issuing Agency --

Date of Expiry
End Use Sectors
Product Images

anufacturers

Machine manufacturers, Material handling equipment manufacturers, Packaging machine Sectors of Interest

manufacturers, all sectors of Industry