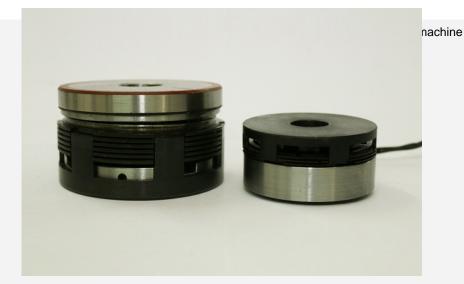

#### **Electromagnetic Tooth Clutches**

Technical Details Electromagnetic Tooth Clutches for high torque requirement at low RPM

applications. Positive engagement between teeth no slippage

ITC HS Codes 850520
Certification/ Standard CE

Issuing Agency ---

 Date of Issue
 05-04-2016

 Date of Expiry
 04-04-2021

End Use Sectors Machine tools and other machines

**Product Images** 

**BRAND INDIA ENGINEERING** 