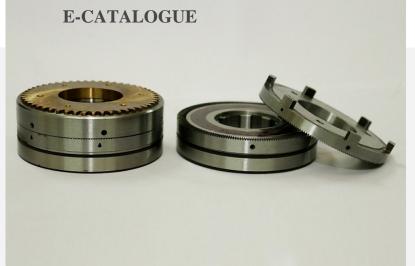

#### **Electromagnetic Multiplate Clutches**

Technical Details Wet and Dry Type DC voltage operated Multiplate clutches and high torque

transmission even in oil immersed condition

ITC HS Codes 850520
Certification/ Standard CE
Issuing Agency ---

Date of Issue 05-04-2016

Date of Expiry 04-04-2021

**End Use Sectors** 

Product Images