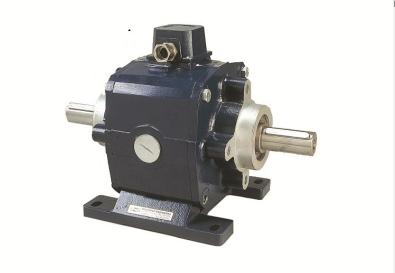

#### **Electromagnetic Multiplate Clutches**

Technical Details Wet and Dry Type DC voltage operated Multiplate clutches and high torque

transmission even in oil immersed condition

ITC HS Codes 850520
Certification/ Standard CE
Issuing Agency ---

Date of Issue 05-04-2016

Date of Expiry 04-04-2021

**End Use Sectors** 

Product Images