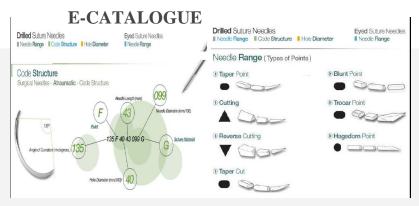

Certification/ Standard ISO 9001:2008

TUV SUD SOUTH ASIA PVT LTD **Issuing Agency** 

Date of Issue 05-12-2015

Date of Expiry

**End Use Sectors** 

**Product Images** 

Sectors of Interest The Surgical Suture

Is After Sales Service Provider? No

> Drilled End Surgical Suture Needles forms part of the main raw material for the Surgical Suture. The Drilled End Surgical Suture Needle is crimped to a suitable suture, sterilized and packed by the Suture attaching company. The other product we manufacture is the Eyed Surgical Suture Needle which is branded Sabre Suture. This can be seen first hand at our dedicated website for sutures namely www.sabresuture.com