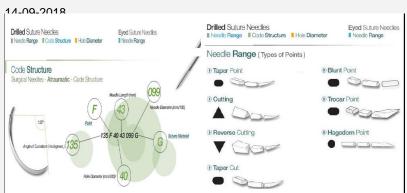

Certification/ Standard ISO 9001:2008

TUV SUD SOUTH ASIA PVT LTD **Issuing Agency** 

Date of Issue 05-12-2015

Date of Expiry

**End Use Sectors** 

**Product Images** 

Sectors of Interest The Surgical Suture

Is After Sales Service Provider? No

> Drilled End Surgical Suture Needles forms part of the main raw material for the Surgical Suture. The Drilled End Surgical Suture Needle is crimped to a suitable suture, sterilized and packed by the Suture attaching company. The other product we manufacture is the Eyed Surgical Suture Needle which is branded Sabre Suture. This can be seen first hand at our dedicated website for sutures namely www.sabresuture.com