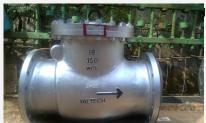

#### CHECK VALVES

**Technical Details** SIZE: 15 MM TO 700 MM CLASS: 150# TO 2500# MOC: CS, SS AND AS

ITC HS Code 848180

**Certification Category** System Standard

Certification/ Standard ISO LRQA **Issuing Agency** 