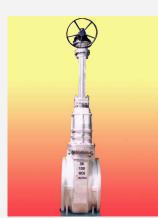

#### **Gate Valves**

Technical Details Size: 15 mm to 1000mm Class: 150# to 2500# MOC: CS, AS, AS

ITC HS Code 848180

Certification Category System Standard

Certification/ Standard ISO
Issuing Agency LRQA
Date of Issue 30-05-2015
Date of Expiry 31-05-2018