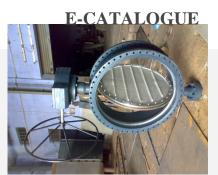

#### **BUTTERFLY VALVES**

**Technical Details** 

ITC HS Code

**Certification Category** 

Certification/ Standard

Issuing Agency

Date of Issue

Date of Expiry

Certificate Image

SIZE: 50 MM TO 1000 MM MOC: CS, SS, CI

848180

System Standard

ISO

UKAS security of the security

This certificate replaces and supercode conflicate on MUMO060273, issue claded 30 March 2012. (Apartic set 6 & 6, to 1 lovs, seed 5, substant separa, foundata lave, 017 Andrein - Rusis loss, Andrein Book, Marchael - 600 (9), redain los and or leaf a LLQA LLQ foundated, Medicensols Office Village, Salan Onlaw, Corestly, CVI # 1, brad Corpdon. Book ground can do for incompany of the Corporation of the Accordance Conflication for most of the Corporation of the Corp