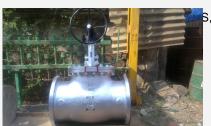

#### **Gate Valves**

Technical Details Size: 15 mm to 1000mm Class: 150# to 2500# MOC: CS, AS, AS

ITC HS Code 848180

Certification Category System Standard

Certification/ Standard ISO
Issuing Agency LRQA
Date of Issue 30-05-2015
Date of Expiry 31-05-2018

#### GLOBE VALVE

Technical Details SIZE: 15 MM TO 550 MM CLASS: 150# TO 2500# MOC: CS, AS, SS

ITC HS Code 848180

Certification Category System Standard

Certification/ Standard ISO Issuing Agency LRQA

Date of Issue 30-05-2015