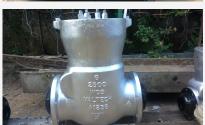

#### **Gate Valves**

Technical Details Size: 15 mm to 1000mm Class: 150# to 2500# MOC: CS, AS, AS

ITC HS Code 848180

Certification Category System Standard

Certification/ Standard ISO
Issuing Agency LRQA
Date of Issue 30-05-2015
Date of Expiry 31-05-2018