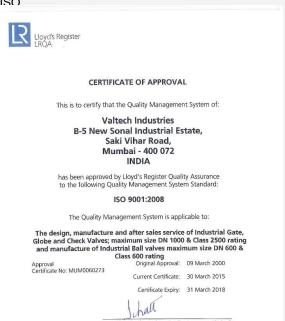

#### CERTIFICATE OF APPROVAL

This is to certify that the Quality Management System of:

Valtech Industries B-5 New Sonal Industrial Estate, Saki Vihar Road, Mumbai - 400 072 INDIA

has been approved by Lloyd's Register Quality Assurance to the following Quality Management System Standard:

ISO 9001:2008

The Quality Management System is applicable to:

The design, manufacture and after sales service of Industrial Gate, Globe and Check Valves; maximum size DN 1000 & Class 2500 rating and manufacture of Industrial Ball valves maximum size DN 600 & Class 600 rating

Approval: Original Approval: 09 March 2000

Approval Certificate No: MUM0060273

Current Certificate: 30 March 2015

Certificate Expiry: 31 March 2018 1 chall

Issued by: Lloyd's Register Quality Assurance Limited