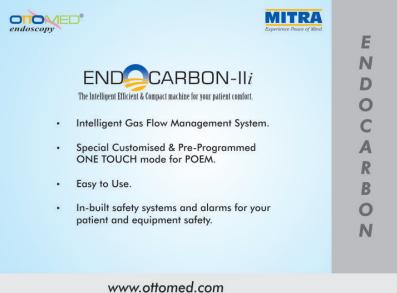

## OTTOMED ENDOCARBON

**Product Category** Diagnostic & Imaging Instruments

**Product Sub-Category** Electro diagnostic Apparatus

**Technical Details** Ottomed Endocarbon for Patient Comfort and Smooth Endoscopy. One touch

mode for POEM procedure and Online CO2 flow control during procedure, no need to change the tubings. Compatible with Endoscopes of other manufacturers.

**ITC HS Codes** 901890

Certification/ Standard ISO 13485

Issuing Agency
Date of Issue

Date of Expiry

**End Use Sectors** 

**Product Images** 