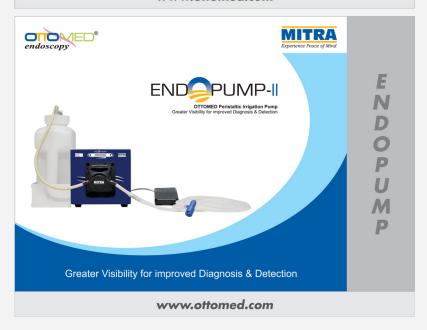

#### OTTOMED ENDOPUMP

Product Category
Product Sub-Category

Diagnostic & Imaging Instruments Electro diagnostic Apparatus

**Technical Details** 

Ottomed Peristaltic Pump facilitates improved visibility and diagnosis during Endoscopy. Equipped with Reverse Flow Technology for precise water flow. Compatible with Endoscopes of other manufacturers

ITC HS Codes

Certification/ Standard

Issuing Agency

Date of Issue

Date of Expiry

**End Use Sectors** 

**Product Images** 

901890

ISO 13485