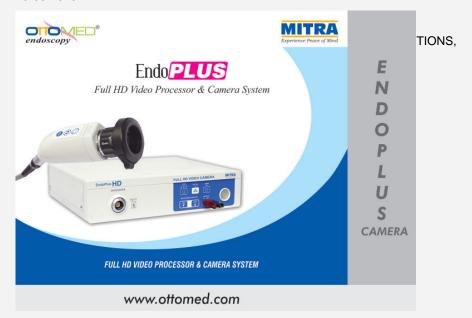

#### www.ottomed.com

Product Category Diagnostic & Imaging Instruments

Product Sub-Category Electro diagnostic Apparatus

Technical Details Full HD Camera System. Crisp Image with Vibrant and Natural Color. Ultra Light

Camera Head and Coupler for Strain Free use.

ITC HS Codes 901890

Certification/ Standard ISO 13485

Issuing Agency --

Date of Issue 23-09-2019

Date of Expiry

**End Use Sectors** 

**Product Images** 

## **BRAND INDIA ENGINEERING**

endoscopy E-CATALOGUE

Full HD Video Processor & Camera System

- Full HD 1920 x 1080p for clear crisp and bright image
- Light weight camera head and coupler for ease of use
- · Compact space saving design.