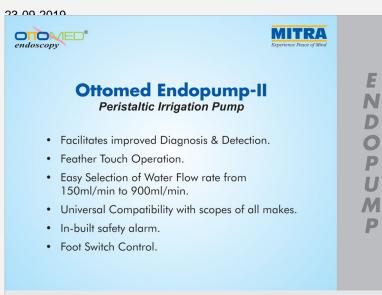

#### OTTOMED ENDOPUMP

Product Category
Product Sub-Category

Diagnostic & Imaging Instruments Electro diagnostic Apparatus

**Technical Details** 

Ottomed Peristaltic Pump facilitates improved visibility and diagnosis during Endoscopy. Equipped with Reverse Flow Technology for precise water flow. Compatible with Endoscopes of other manufacturers

ITC HS Codes

Certification/ Standard

Issuing Agency

Date of Issue

Date of Expiry

**End Use Sectors** 

**Product Images** 

901890

ISO 13485