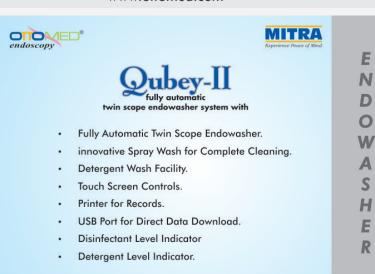

#### OTTOMED FULLY AUTOMATIC ENDOWASHER

**Product Category** Diagnostic & Imaging Instruments

**Product Sub-Category** Electro diagnostic Apparatus

**Technical Details** Fully Automatic Twin Scope Endowasher. Micro Processor controlled sequence

washer with user friendly software to meet individual requirement of cleaning of

Endoscopes. Compatible with Endoscopes of all leading manufacturers.

**ITC HS Codes** 901890

Certification/ Standard ISO 13485

**Issuing Agency** 

Date of Issue 23-09-2019 Date of Expiry 21-09-2022

**End Use Sectors** All Hospitals, Nursing Homes, Clinics, Individuals using Endoscopes

**Product Images** 

**BRAND INDIA ENGINEERING** 