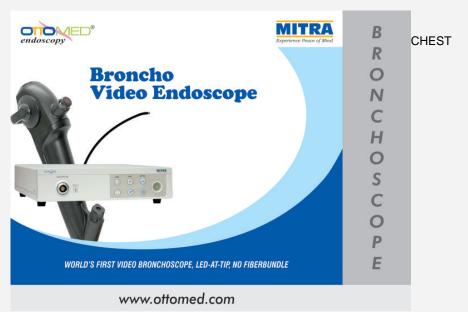

#### OTTOMED INSIGHT VIDEO BRONCHOSCOPY SYSTEM

Product Category Diagnostic & Imaging Instruments

Product Sub-Category Electro diagnostic Apparatus

Technical Details HD Video Bronchoscope for sharp natural imaging. Fiberless LED illumination,

Sturdy and Highly Portable System suitable for full function therapeutic work with

Cautery and Laser.

ITC HS Codes 901890

Certification/ Standard ISO 13485

Issuing Agency --

Date of Issue 23-09-2019

Date of Expiry

## **Broncho** Video Endoscope

- Ultra sturdy no fiber.
- Ultra portable. Single carrying case for video bronchosocpe and light processor.
- HD Imaging.

C H 0 S C 0 P

B R 0

N

E

www.ottomed.com