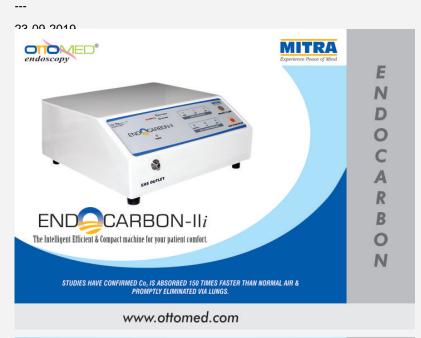

## OTTOMED ENDOCARBON

**Product Category** Diagnostic & Imaging Instruments

**Product Sub-Category** Electro diagnostic Apparatus

**Technical Details** Ottomed Endocarbon for Patient Comfort and Smooth Endoscopy. One touch

mode for POEM procedure and Online CO2 flow control during procedure, no need to change the tubings. Compatible with Endoscopes of other manufacturers.

**ITC HS Codes** 901890

Certification/ Standard ISO 13485