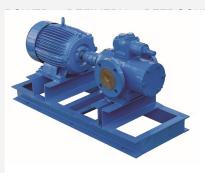

### SINGLE SCREW PUMP

Technical Details Capacity upto 5400 LPM, pressures from upto 40 bars

ITC HS Code 841319

Certification Category Product Standard

Certification/ Standard Issuing Agency Date of Issue Date of Expiry

Certificate Image

**End Use Sectors** 

**Product Images** 

TWIN SCREW PUMPS

Technical Details Capacity from 03 LPM to 15000 LPM, pressures from upto 50 Bars

ITC HS Code 841319

Certification Category Product Standard