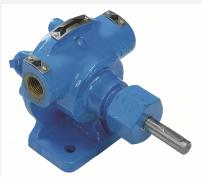

#### INTERNAL GEAR PUMP

Technical Details Capacity up to 2000 LPM and Pressures up to 20 bar

ITC HS Code 841319

Certification Category Product Standard

Certification/ Standard ISO

Issuing Agency
Date of Issue
Date of Expiry
Certificate Image

**End Use Sectors** 

**Product Images** 

EMICALS, MARINE, FOOD, PROCESS

SHUTTLE BLOCK PUMP

**Technical Details** 

Capacity from 03 LPM to 1000 LPM, Pressure up to 7 bar

ITC HS Code

841319