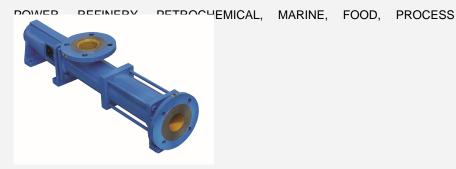

### SINGLE SCREW PUMP

Technical Details Capacity upto 5400 LPM, pressures from upto 40 bars

ITC HS Code 841319

Certification Category Product Standard

Certification/ Standard Issuing Agency Date of Issue Date of Expiry

Certificate Image

**End Use Sectors** 

**Product Images** 

TWIN SCREW PUMPS

Technical Details Capacity from 03 LPM to 15000 LPM, pressures from upto 50 Bars

ITC HS Code 841319

Certification Category Product Standard