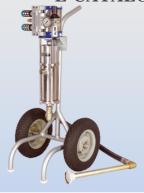

## **BRAND INDIA ENGINEERING**

Product Images

|                         | TIGER                                                                                                                                                                                 |
|-------------------------|---------------------------------------------------------------------------------------------------------------------------------------------------------------------------------------|
| Technical Details       | low and Medium Duty Airless Spray Painting Equipment. This range is suitable for liquids of medium viscosity, primers, finish paints and paints of medium viscosity and particle size |
| ITC HS Code             | 841350, 84248910                                                                                                                                                                      |
| Certification Category  | Product Standard                                                                                                                                                                      |
| Certification/ Standard | ISO 9001-2008 and CE                                                                                                                                                                  |
| Issuing Agency          | ISO 9001-2008 by TUV Bayern and CE by DNV Norway                                                                                                                                      |
| Date of Issue           | 05-04-2015                                                                                                                                                                            |
| Date of Expiry          | 05-04-2018                                                                                                                                                                            |