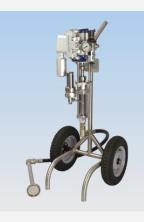

#### RHINO

| Technical Details       | Heavy Duty Airless Spray Painting Equipment. The range is designed for tough working conditions and suitable for high viscosity, solventless, low solvent coating, semisolid coating, marine coating etc. |
|-------------------------|-----------------------------------------------------------------------------------------------------------------------------------------------------------------------------------------------------------|
| ITC HS Code             | 841350, 84248910                                                                                                                                                                                          |
| Certification Category  | Product Standard                                                                                                                                                                                          |
| Certification/ Standard | ISO 9001-2008 and CE                                                                                                                                                                                      |
| Issuing Agency          | ISO 9001-2008 by TUV Bayern and CE by DNV Norway                                                                                                                                                          |
| Date of Issue           | 05-04-2015                                                                                                                                                                                                |
| Date of Expiry          | 05-04-2018                                                                                                                                                                                                |

Product Images