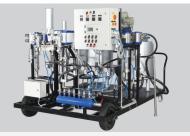

as Water borne, Solvent borne, MIO, Zinc Silocate, Polyurea, high solids, single and two component, varnishes, lacquers, enamels, Epoxy, Bitumen, Polyurethane, Alkyd etc.

Date: 08-08-2025









**Products Description** 

#### СНЕТТАН

**Technical Details** 

Two Component Hot Airless Spray Painting Equipment. This range is designed for tough working conditions and is suitable for two component high viscosity

ITC HS Code

**Certification Category** 

Certification/ Standard

**Issuing Agency** 

Date of Issue

Date of Expiry

Certificate Image

solventless, low solvent coating, semisolid coating, marine coating and all types of sprayable paints 841350, 84248910

**Product Standard** 

ISO 9001-2008 and CE



End Use Sectors

Railways, Shipyards, Defense, Pipe Industries etc.











#### RHINO

| Technical Details       | Heavy Duty Airless Spray Painting Equipment. The range is designed for tough working conditions and suitable for high viscosity, solventless, low solvent coating, semisolid coating, marine coating etc. |
|-------------------------|-----------------------------------------------------------------------------------------------------------------------------------------------------------------------------------------------------------|
| ITC HS Code             | 841350, 84248910                                                                                                                                                                                          |
| Certification Category  | Product Standard