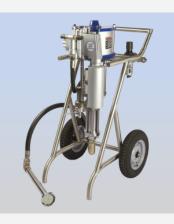

#### СНЕТТАН

**Technical Details** 

Two Component Hot Airless Spray Painting Equipment. This range is designed for tough working conditions and is suitable for two component high viscosity

ITC HS Code

**Certification Category** 

Certification/ Standard

**Issuing Agency** 

Date of Issue

Date of Expiry

Certificate Image

solventless, low solvent coating, semisolid coating, marine coating and all types of sprayable paints 841350, 84248910