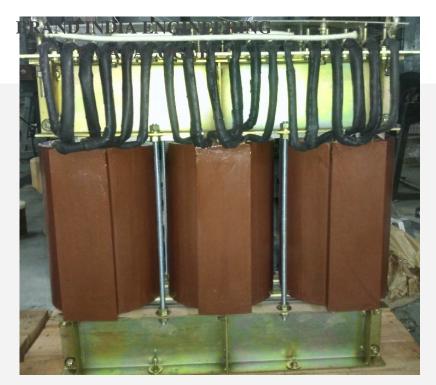

#### 850450

ISO 9001

**ROHS** Certification

Minis

Line Reactor (Line & Load)

| Technical Details       | Application:-Input & Output of Motor Drives Purpose:-Protection of drive & motor,<br>Harmonic reduction Range:-0.5-1000HP Percentage Impedance:-1.5,2,3,5,7%<br>Standard:-IS 5553/IEC 60076-6 Linearity:-110% Insulation Class:-F/H Voltage:-<br>208-600V Phase:-3 Frequency:-50/60Hz Conductor Material:-Al/Cu(Foil &<br>Conductor) Lamination:-CRNO/CRGO |
|-------------------------|------------------------------------------------------------------------------------------------------------------------------------------------------------------------------------------------------------------------------------------------------------------------------------------------------------------------------------------------------------|
| ITC HS Codes            | 850450                                                                                                                                                                                                                                                                                                                                                     |
| Certification/ Standard | ISO 9001                                                                                                                                                                                                                                                                                                                                                   |
| Issuing Agency          | ROHS Csrtification                                                                                                                                                                                                                                                                                                                                         |
| Date of Issue           | 27-07-2017                                                                                                                                                                                                                                                                                                                                                 |
| Date of Expiry          | 27-06-2019                                                                                                                                                                                                                                                                                                                                                 |
| End Use Sectors         | Motor Control Panels                                                                                                                                                                                                                                                                                                                                       |