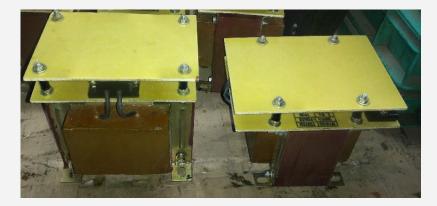

### Shunt Transformer

| Technical Details       | Application:-Inverter/UPS Range:-10KVA-500KVA Standard:-IS 2026/11171,                                                                         |
|-------------------------|------------------------------------------------------------------------------------------------------------------------------------------------|
|                         | IEC60076 Insulation Class:-F/H Voltage:-208-600V Phase:-3 Frequency:-50/60Hz Conductor Material:-Al/Cu(Foil & Conductor) Lamination:-CRNO/CRGO |
| ITC HS Codes            | 850433                                                                                                                                         |
| Certification/ Standard | ISO 9001                                                                                                                                       |
| Issuing Agency          | ROHS Certification                                                                                                                             |
| Date of Issue           | 27-07-2017                                                                                                                                     |
| Date of Expiry          | 27-06-2019                                                                                                                                     |
| End Use Sectors         | UPS, Inverter                                                                                                                                  |