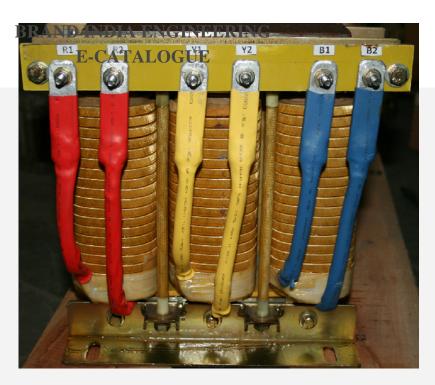

## Cast Resin Transformer

| Technical Details       | Application:-Industry/Control Panels Range:-500VA-500KVA Standard:-IS 2026/11171, IEC60076 Insulation Class:-F Voltage:-110-660V Phase:-1/3 Frequency:-50/60Hz Conductor Material:-Al/Cu(Foil & Conductor) Lamination:-CRNO/CRGO |
|-------------------------|----------------------------------------------------------------------------------------------------------------------------------------------------------------------------------------------------------------------------------|
| ITC HS Codes            | 850432                                                                                                                                                                                                                           |
| Certification/ Standard | ISO 9001                                                                                                                                                                                                                         |
| Issuing Agency          | ROHS Certification                                                                                                                                                                                                               |
| Date of Issue           | 27-07-2017                                                                                                                                                                                                                       |
| Date of Expiry          | 27-06-2019                                                                                                                                                                                                                       |
| End Use Sectors         | Control Panels, Industry                                                                                                                                                                                                         |
|                         |                                                                                                                                                                                                                                  |

**Product Images** 