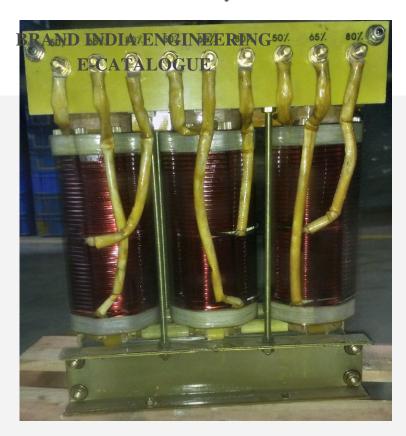

### Shunt Transformer

| Technical Details       | Application:-Inverter/UPS Range:-10KVA-500KVA Standard:-IS 2026/11171,                                                                         |
|-------------------------|------------------------------------------------------------------------------------------------------------------------------------------------|
|                         | IEC60076 Insulation Class:-F/H Voltage:-208-600V Phase:-3 Frequency:-50/60Hz Conductor Material:-Al/Cu(Foil & Conductor) Lamination:-CRNO/CRGO |
| ITC HS Codes            | 850433                                                                                                                                         |
| Certification/ Standard | ISO 9001                                                                                                                                       |
| Issuing Agency          | ROHS Certification                                                                                                                             |
| Date of Issue           | 27-07-2017                                                                                                                                     |
| Date of Expiry          | 27-06-2019                                                                                                                                     |
| End Use Sectors         | UPS, Inverter                                                                                                                                  |

Product Images