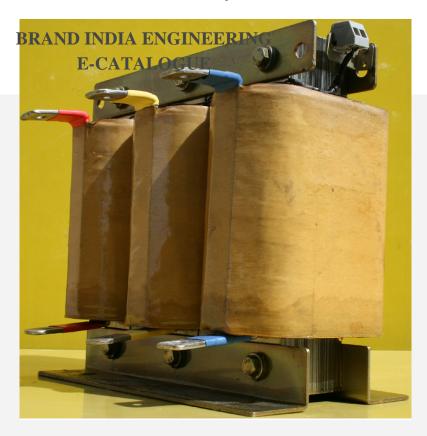

#### 850450

ISO 9001

**ROHS** Certification

Minis

Line Reactor (Line & Load)

| Technical Details       | Application:-Input & Output of Motor Drives Purpose:-Protection of drive & motor,<br>Harmonic reduction Range:-0.5-1000HP Percentage Impedance:-1.5,2,3,5,7%<br>Standard:-IS 5553/IEC 60076-6 Linearity:-110% Insulation Class:-F/H Voltage:-<br>208-600V Phase:-3 Frequency:-50/60Hz Conductor Material:-Al/Cu(Foil &<br>Conductor) Lamination:-CRNO/CRGO |
|-------------------------|------------------------------------------------------------------------------------------------------------------------------------------------------------------------------------------------------------------------------------------------------------------------------------------------------------------------------------------------------------|
| ITC HS Codes            | 850450                                                                                                                                                                                                                                                                                                                                                     |
| Certification/ Standard | ISO 9001                                                                                                                                                                                                                                                                                                                                                   |
| Issuing Agency          | ROHS Csrtification                                                                                                                                                                                                                                                                                                                                         |
| Date of Issue           | 27-07-2017                                                                                                                                                                                                                                                                                                                                                 |
| Date of Expiry          | 27-06-2019                                                                                                                                                                                                                                                                                                                                                 |
| End Use Sectors         | Motor Control Panels                                                                                                                                                                                                                                                                                                                                       |

Mini

Product Images

Minis