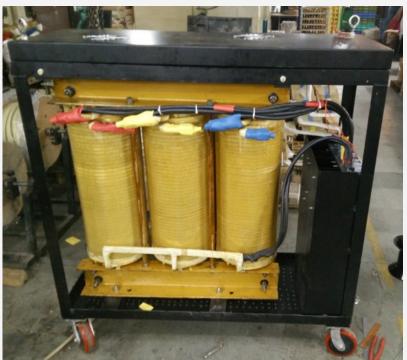

## Cast Resin Transformer

| Technical Details       | Application:-Industry/Control Panels Range:-500VA-500KVA Standard:-IS 2026/11171, IEC60076 Insulation Class:-F Voltage:-110-660V Phase:-1/3 Frequency:-50/60Hz Conductor Material:-Al/Cu(Foil & Conductor) Lamination:-CRNO/CRGO |
|-------------------------|----------------------------------------------------------------------------------------------------------------------------------------------------------------------------------------------------------------------------------|
| ITC HS Codes            | 850432                                                                                                                                                                                                                           |
| Certification/ Standard | ISO 9001                                                                                                                                                                                                                         |
| Issuing Agency          | ROHS Certification                                                                                                                                                                                                               |
| Date of Issue           | 27-07-2017                                                                                                                                                                                                                       |
| Date of Expiry          | 27-06-2019                                                                                                                                                                                                                       |
| End Use Sectors         | Control Panels, Industry                                                                                                                                                                                                         |
|                         |                                                                                                                                                                                                                                  |