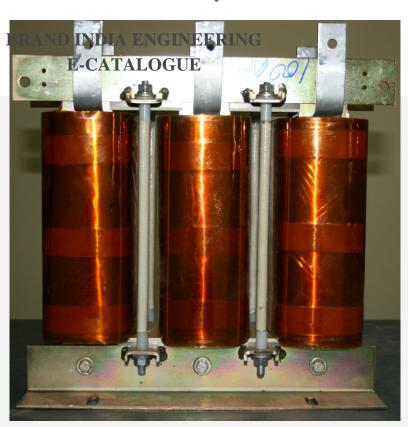

### Shunt Transformer

| Technical Details       | Application:-Inverter/UPS Range:-10KVA-500KVA Standard:-IS 2026/11171,                                                                         |
|-------------------------|------------------------------------------------------------------------------------------------------------------------------------------------|
|                         | IEC60076 Insulation Class:-F/H Voltage:-208-600V Phase:-3 Frequency:-50/60Hz Conductor Material:-Al/Cu(Foil & Conductor) Lamination:-CRNO/CRGO |
| ITC HS Codes            | 850433                                                                                                                                         |
| Certification/ Standard | ISO 9001                                                                                                                                       |
| Issuing Agency          | ROHS Certification                                                                                                                             |
| Date of Issue           | 27-07-2017                                                                                                                                     |
| Date of Expiry          | 27-06-2019                                                                                                                                     |
| End Use Sectors         | UPS, Inverter                                                                                                                                  |

Product Images