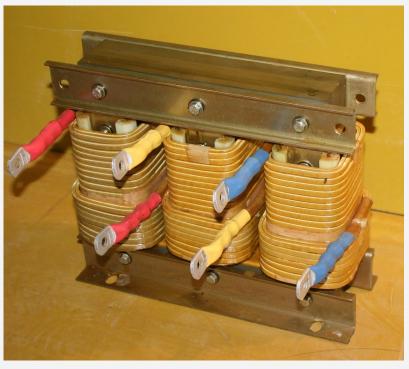

#### **Detuned Reactor**

**Technical Details** 

Application:-Power Factor correction Panels(In series with Capacitors) Purpose:-To avoid resonance by connecting Capacitors Range:-0.5-200KVAR Percentage Impedance:-5.6, 7, 14% Detuning Frequency:-210, 189, 134Hz Standard:-IS 5553,IEC 60076-6, IEC/EN61558-2-20 Linearity:-140-210% Insulation Class:-F/H Voltage:-110-660V Phase:-1/3 Frequency:-50/60Hz Conductor Material:-Al/Cu(Foil & Conductor) Lamination:-CRNO/CRGO