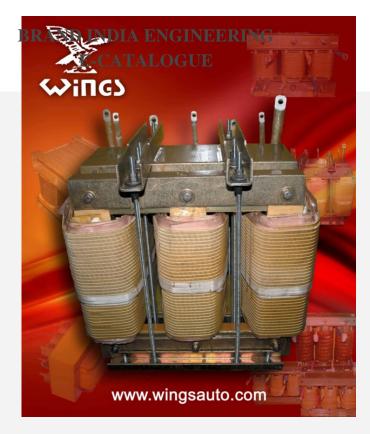

#### **Detuned Reactor**

**Technical Details** 

Application:-Power Factor correction Panels(In series with Capacitors) Purpose:-To avoid resonance by connecting Capacitors Range:-0.5-200KVAR Percentage Impedance:-5.6, 7, 14% Detuning Frequency:-210, 189, 134Hz Standard:-IS 5553,IEC 60076-6, IEC/EN61558-2-20 Linearity:-140-210% Insulation Class:-F/H Voltage:-110-660V Phase:-1/3 Frequency:-50/60Hz Conductor Material:-Al/Cu(Foil & Conductor) Lamination:-CRNO/CRGO