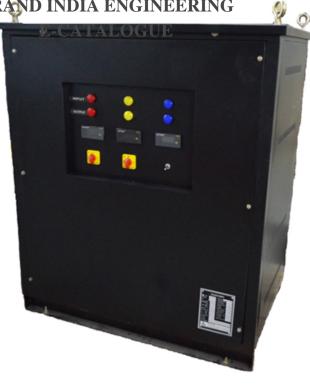

#### **Isolation Transformer**

Technical DetailsApplication:-CNC Machines, Industry, Panels, UPS Range:-50VA-500KVA<br/>Standard:-IS 2026/11171, IEC60076 Insulation Class:-F/H Voltage:-110-660V<br/>Phase:-1/3 Frequency:-50/60Hz Conductor Material:-Al/Cu(Foil & Conductor)<br/>Lamination:-CRNO/CRGOITC HS Codes850433Certification/ StandardISO 9001

# BRAND INDIA ENGINEERING E-CATALOGUE

**ROHS** Certification

Issuing Agency Date of Issue Date of Expiry End Use Sectors Product Images

**K Rated Isolation Transformer** 

| Technical Details       | Application:- IT Industry, UPS (Harmonic Rich Environment) Range:-10VA-<br>500KVA K-Rating:-K1-K20 Standard:-UL 1561, IEEE C57.110 Insulation Class:-<br>F/H Voltage:-208-600V Phase:-3 Frequency:-50/60Hz Conductor Material:-<br>Al/Cu(Foil & Conductor) Lamination:-CRNO/CRGO |
|-------------------------|----------------------------------------------------------------------------------------------------------------------------------------------------------------------------------------------------------------------------------------------------------------------------------|
| ITC HS Codes            | 850433                                                                                                                                                                                                                                                                           |
| Certification/ Standard | ISO 9001                                                                                                                                                                                                                                                                         |
| Issuing Agency          | ROHS Certification                                                                                                                                                                                                                                                               |
| Date of Issue           | 27-07-2017                                                                                                                                                                                                                                                                       |
| Date of Expiry          | 27-06-2019                                                                                                                                                                                                                                                                       |
| End Use Sectors         | IT Industry                                                                                                                                                                                                                                                                      |