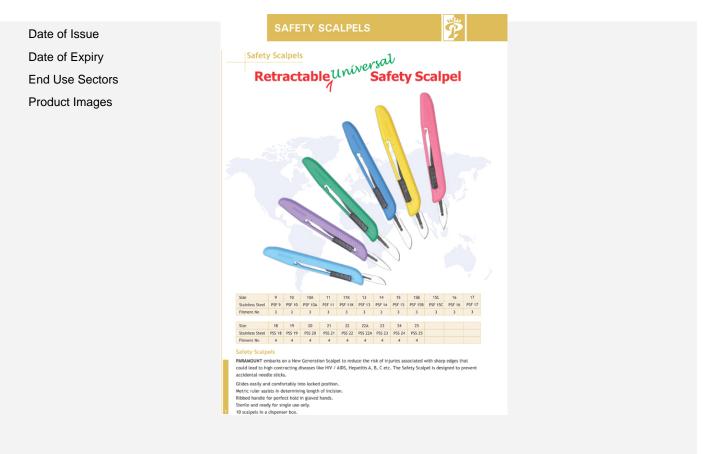

### SAFETY SCALPEL

| Product Category        | Consumables                                                                                         |
|-------------------------|-----------------------------------------------------------------------------------------------------|
| Product Sub-Category    | Medical Disposables                                                                                 |
| Technical Details       | The device is used for incision during surgery. The device is invasive device and for transient use |
| ITC HS Codes            | 901890, 90189022                                                                                    |
| Certification/ Standard | CE                                                                                                  |
| Issuing Agency          |                                                                                                     |