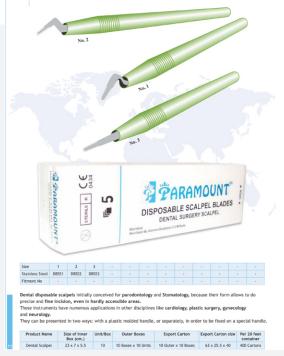

### DENTAL BLADES

| Product Category        | Consumables                                                                                                                                                                                                                                                                                                                                                                                                                                          |
|-------------------------|------------------------------------------------------------------------------------------------------------------------------------------------------------------------------------------------------------------------------------------------------------------------------------------------------------------------------------------------------------------------------------------------------------------------------------------------------|
| Product Sub-Category    | Medical Disposables                                                                                                                                                                                                                                                                                                                                                                                                                                  |
| Technical Details       | Dental disposable scalpels initially conceived for parodontology and Stomatology,<br>because their form allows to do precise and fine incision, even in hardly accessible<br>areas. These instruments have numerous applications in other disciplines like<br>cardiology, plastic surgery, gynecology and neurology. They can be presented in<br>two ways: with a plastic molded handle, or separately, in order to be fixed on a<br>special handle. |
| ITC HS Codes            | 901890, 90189022                                                                                                                                                                                                                                                                                                                                                                                                                                     |
| Certification/ Standard | CE                                                                                                                                                                                                                                                                                                                                                                                                                                                   |
| Issuing Agency          |                                                                                                                                                                                                                                                                                                                                                                                                                                                      |
| Date of Issue           | 16-06-2015                                                                                                                                                                                                                                                                                                                                                                                                                                           |
| Date of Expiry          | 18-02-2020                                                                                                                                                                                                                                                                                                                                                                                                                                           |
| End Use Sectors         | Hospitals                                                                                                                                                                                                                                                                                                                                                                                                                                            |