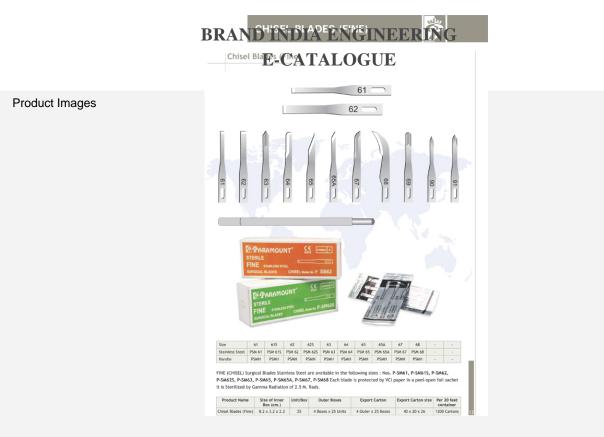

# <complex-block>

| Chisel Blades           |                                                                                                                                                                                                           |  |
|-------------------------|-----------------------------------------------------------------------------------------------------------------------------------------------------------------------------------------------------------|--|
|                         |                                                                                                                                                                                                           |  |
| Product Category        | Consumables                                                                                                                                                                                               |  |
| Product Sub-Category    | Medical Disposables                                                                                                                                                                                       |  |
| Technical Details       | Nos. P-SM61, P-SM61S, P-SM62, P-SM62S, P-SM63, P-SM65, P-SM65A, P-<br>SM67, P-SM68 Each blade is protected by VCI paper in a peel-open foil sachet It<br>is Sterilized by Gamma Radiation of 2.5 M. Rads. |  |
| ITC HS Codes            | 901890, 90189022                                                                                                                                                                                          |  |
| Certification/ Standard | CE                                                                                                                                                                                                        |  |
| Issuing Agency          |                                                                                                                                                                                                           |  |
| Date of Issue           | 16-02-2015                                                                                                                                                                                                |  |
| Date of Expiry          | 18-02-2020                                                                                                                                                                                                |  |
| End Use Sectors         | Hospitals                                                                                                                                                                                                 |  |