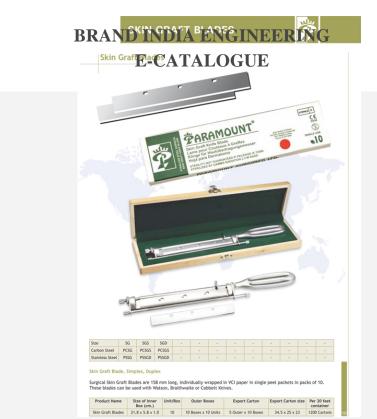

### SKIN GRAFT BLADES

| Product Category        | Consumables                                                                                                                                     |
|-------------------------|-------------------------------------------------------------------------------------------------------------------------------------------------|
| Product Sub-Category    | Medical Disposables                                                                                                                             |
| Technical Details       | The device is used to removal of skin from body for transplantation on other part of body. The device is invasive device and for transient use. |
| ITC HS Codes            | 901890, 90189022                                                                                                                                |
| Certification/ Standard | CE                                                                                                                                              |
| Issuing Agency          |                                                                                                                                                 |
| Date of Issue           | 16-02-2015                                                                                                                                      |
| Date of Expiry          | 18-02-2020                                                                                                                                      |
| End Use Sectors         | Hospitals                                                                                                                                       |