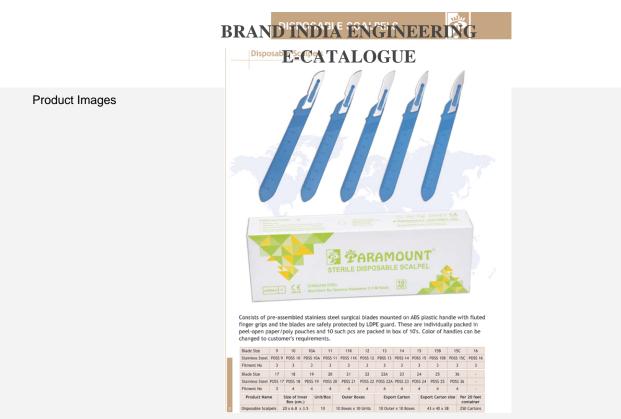

### **DISPOSABLE SCALPELS**

| Product Category        | Consumables                                                                                                                                                                                                                                                                        |
|-------------------------|------------------------------------------------------------------------------------------------------------------------------------------------------------------------------------------------------------------------------------------------------------------------------------|
| Product Sub-Category    | Medical Disposables                                                                                                                                                                                                                                                                |
| Technical Details       | The device is used for incision during surgery. The sterilization process is carried out by/through Gamma irradiation. The product shelf life is 5 years of date of sterilization. The device is packed into hard/soft blister film which confirms the medical grade requirements. |
| ITC HS Codes            | 901890, 90189022                                                                                                                                                                                                                                                                   |
| Certification/ Standard | CE                                                                                                                                                                                                                                                                                 |
| Issuing Agency          |                                                                                                                                                                                                                                                                                    |
| Date of Issue           | 16-02-2015                                                                                                                                                                                                                                                                         |
| Date of Expiry          | 18-02-2020                                                                                                                                                                                                                                                                         |
| End Use Sectors         | Hospitals                                                                                                                                                                                                                                                                          |