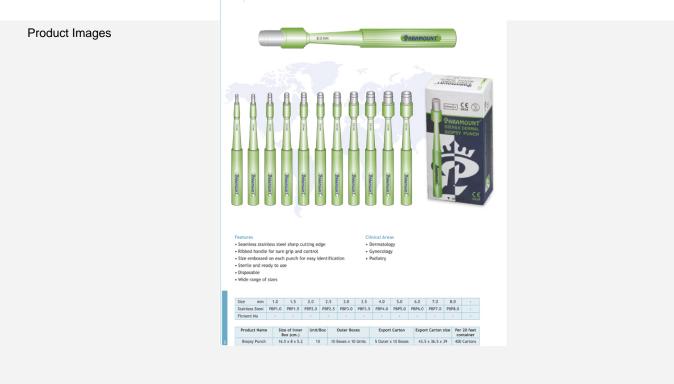

| BIOPSY PUNCH            |                                                                                                                                                                                                                                                                                                                                                           |  |
|-------------------------|-----------------------------------------------------------------------------------------------------------------------------------------------------------------------------------------------------------------------------------------------------------------------------------------------------------------------------------------------------------|--|
|                         |                                                                                                                                                                                                                                                                                                                                                           |  |
| Product Category        | Consumables                                                                                                                                                                                                                                                                                                                                               |  |
| Product Sub-Category    | Medical Disposables                                                                                                                                                                                                                                                                                                                                       |  |
| Technical Details       | The device is used for obtaining full-thickness skin specimen. The device is invasive device and for transient use. The sterilization process is carried out by/through Gamma irradiation. The product shelf life is 5 years of date of sterilization. The device is packed into soft/hard blister packing which confirms the medical grade requirements. |  |
| ITC HS Codes            | 901832, 90183220                                                                                                                                                                                                                                                                                                                                          |  |
| Certification/ Standard | CE                                                                                                                                                                                                                                                                                                                                                        |  |
| Issuing Agency          |                                                                                                                                                                                                                                                                                                                                                           |  |
| Date of Issue           | 16-02-2015                                                                                                                                                                                                                                                                                                                                                |  |
| Date of Expiry          | 18-02-2020                                                                                                                                                                                                                                                                                                                                                |  |
| End Use Sectors         | Hospitals                                                                                                                                                                                                                                                                                                                                                 |  |