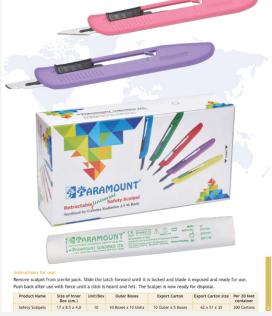

### SAFETY SCALPEL

| Product Category        | Consumables                                                                                         |
|-------------------------|-----------------------------------------------------------------------------------------------------|
| Product Sub-Category    | Medical Disposables                                                                                 |
| Technical Details       | The device is used for incision during surgery. The device is invasive device and for transient use |
| ITC HS Codes            | 901890, 90189022                                                                                    |
| Certification/ Standard | CE                                                                                                  |
| Issuing Agency          |                                                                                                     |