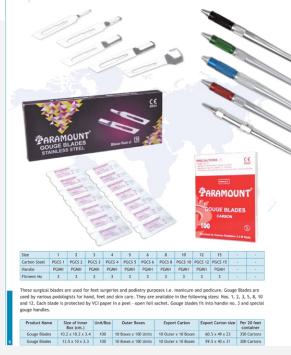

4.0 5.0 7.0 PC4.0 PC5.0 PC7.0

3.0 PC3.0

| Product Category        | Consumables                                                                                                                                                                                                                                                                                                                                                                               |
|-------------------------|-------------------------------------------------------------------------------------------------------------------------------------------------------------------------------------------------------------------------------------------------------------------------------------------------------------------------------------------------------------------------------------------|
| Product Sub-Category    | Medical Disposables                                                                                                                                                                                                                                                                                                                                                                       |
| Technical Details       | These surgical blades are used for feet surgeries and podiatry purposes i.e. manicure and pedicure. Gouge Blades are used by various podologists for hand, feet and skin care. They are available in the following sizes: Nos. 1, 2, 3, 5, 8, 10 and 12. Each blade is protected by VCI paper in a peel - open foil sachet. Gouge blades fit into handle no. 3 and special gouge handles. |
| ITC HS Codes            | 901890, 90189022                                                                                                                                                                                                                                                                                                                                                                          |
| Certification/ Standard | CE                                                                                                                                                                                                                                                                                                                                                                                        |
| Issuing Agency          |                                                                                                                                                                                                                                                                                                                                                                                           |
| Date of Issue           | 16-02-2015                                                                                                                                                                                                                                                                                                                                                                                |
| Date of Expiry          | 18-02-2020                                                                                                                                                                                                                                                                                                                                                                                |
| End Use Sectors         | Hospitals                                                                                                                                                                                                                                                                                                                                                                                 |

BRANDINDIADENGINEERIK

Gouge BE SCHART ALOGUE