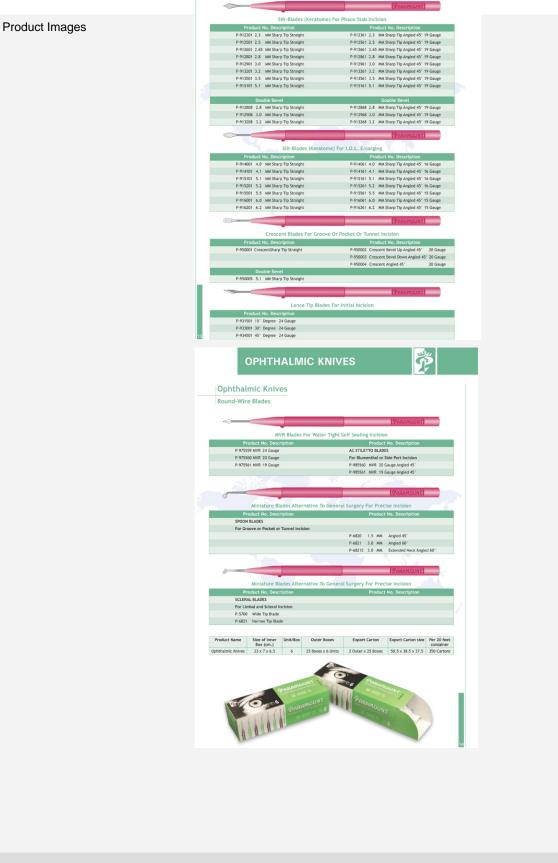

### Product Images

**OPHTHALMIC KNIVES** 

| Product Category        | Consumables                                                                                                                 |
|-------------------------|-----------------------------------------------------------------------------------------------------------------------------|
| Product Sub-Category    | Medical Disposables                                                                                                         |
| Technical Details       | The device is used in ophthalmic surgery for making precise incisions. The device is invasive device and for transient use. |
| ITC HS Codes            | 901850, 90185090                                                                                                            |
| Certification/ Standard | CE                                                                                                                          |
| Issuing Agency          |                                                                                                                             |
| Date of Issue           | 16-02-2015                                                                                                                  |
| Date of Expiry          | 18-02-2020                                                                                                                  |
| End Use Sectors         | Hospitals                                                                                                                   |