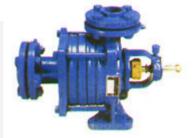

## **Centrifugal Pumps**

| Technical Details       | Each set has Suction, Delivery, Bracket, Flange and Interpad. |
|-------------------------|---------------------------------------------------------------|
| ITC HS Code             | 841370                                                        |
| Certification Category  | Product Standard                                              |
| Certification/ Standard | NSIC                                                          |
| Issuing Agency          | NSIC                                                          |
| Date of Issue           | 01-04-2017                                                    |
| Date of Expiry          | 31-03-2019                                                    |
| Certificate Image       |                                                               |
| End Use Sectors         | Industrial                                                    |