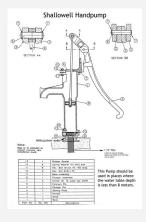

**Products Description** 

Hand Pump

Technical Details

Barell Body with Handle, Head, Base, Piston, Plunger, Bucket and Seat Valve.