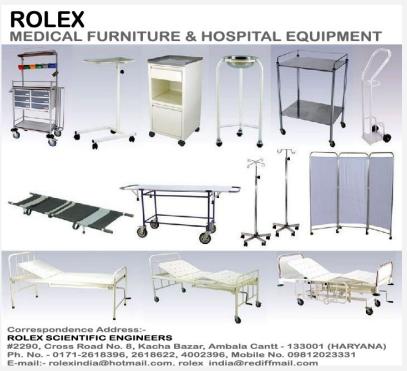

# ROLEX SCIENTIFIC ENGINEERS

SNO 2290, CROSS ROAD, KACHA BAZAR AMBALA-CANTT PIN - 133001 MUNISH JAIN
PHONE - +91 171
9812023331
EMAIL rolexindia@hotmail.com
WEB www.rolexlabinstrments.com

Manufacturer & Exporter of Since 1967: Complete range of Hospital Furniture & Medical Devices Complete range of Instruments use in Medical School or Medical University Complete range of Lab Equipment for Pharma Industry Complete range of Lab Equipment for Pharmacy College/School Complete range of General Lab instruments(physics, chemistry & biology) Complete range of Laboratory Glassware, Oven, Incubator, Water Bath etc. Complete range of Microscopes & Microtome

#### **Complete Range of Hospital Furniture**

Product Category Patient Aids and others

Product Sub-Category Hospital Furniture & Medical Device

Technical Details As per international Standard

ITC HS Codes 901890
Certification/ Standard ISO 13485

Issuing Agency ---

Date of Issue 26-08-2015

Date of Expiry 25-08-2018

End Use Sectors
Product Images