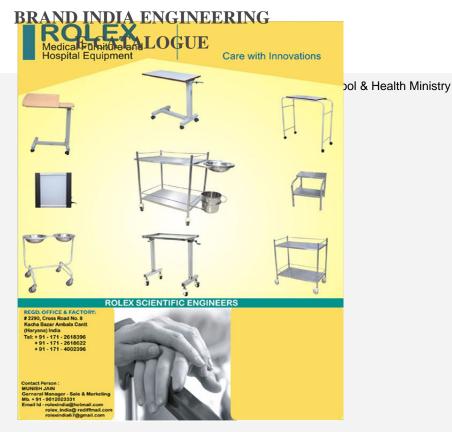

# ROLEX SCIENTIFIC ENGINEERS

SNO 2290, CROSS ROAD, KACHA BAZAR AMBALA-CANTT PIN - 133001 MUNISH JAIN
PHONE - +91 171
9812023331
EMAIL rolexindia@hotmail.com
WEB www.rolexlabinstrments.com

Manufacturer & Exporter of Since 1967: Complete range of Hospital Furniture & Medical Devices Complete range of Instruments use in Medical School or Medical University Complete range of Lab Equipment for Pharma Industry Complete range of Lab Equipment for Pharmacy College/School Complete range of General Lab instruments(physics, chemistry & biology) Complete range of Laboratory Glassware, Oven, Incubator, Water Bath etc. Complete range of Microscopes & Microtome

#### **Complete Range of Hospital Furniture**

Product Category Patient Aids and others

Product Sub-Category Hospital Furniture & Medical Device

Technical Details As per international Standard

ITC HS Codes 901890
Certification/ Standard ISO 13485

Issuing Agency ---

Date of Issue 26-08-2015

Date of Expiry 25-08-2018

End Use Sectors
Product Images