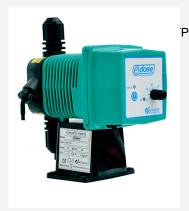

|                            | Products Description                                                                                                 |  |
|----------------------------|----------------------------------------------------------------------------------------------------------------------|--|
| Edose                      |                                                                                                                      |  |
|                            |                                                                                                                      |  |
| 4/                         | Dosing rate @ 4 Kg/Cm <sup>2</sup> 1.5; 3.0; 6.0 & 6 mm 3. Frequency up to 400 spm. 4. I onsumption at 400 spm 30 W. |  |
| ITC HS Code 84             | 135010                                                                                                               |  |
| Certification Category Sy  | vstem Standard                                                                                                       |  |
| Certification/ Standard CI | E                                                                                                                    |  |
| Issuing Agency EC          | CM Italy                                                                                                             |  |

## BRAND INDIA ENGINEERING E-CATALOGUE

شهادة – Certificate of Compliance ECN - 증명서 A/16 D21 Initiative Engineering S. No. 273, Bhatewara Nagar, Hinjewadi, Pune -411 057, Maharashtra, India. Certificate's Holder: Certificat Certification ECM ® Mark: eciprocating Positive Displacement etering/Dosing Pumps 1. Edose (1LPH to 20LPH) 2. Edose Neo (1LPH to 20LPH) Product: Model(s): 證明書 Standard: EN 61010-1-3:2010, EN 61326-1:2012, IEC 61000-4-20:2010, IEC 61000-3-2:2014, IEC 61000-3-3:2013, EC/ISO 12100:2010 Verification to: Certificate – Сертификат – related to CE Directive(s): 2006/42/EC (Machinery) 2014/35/EU (Low Voltage) 2014/30/EU (Electromagnetic Comp atibility) a TCF for the CE Marking pro-CE CEN Ente Certificazione Macchine Srl Via Ca' Bella. 243 – Loc. Castello di Serravalle – 40053 Vc ≅ +39 051 6705141 ≗ +39 051 6705156 ⊠ info®entecerm ggia (BO) - ITALY