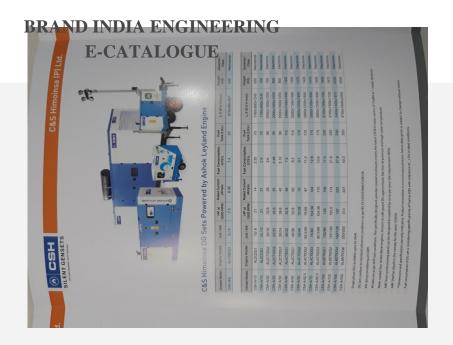

## **C&S Himoinsa Pvt.** Ltd.

222, Okhla Indistrial Estate, Phase- 3, New Delhi DELHI PIN - 110020 Ritesh Kumar
PHONE - +91 11 9958200900
EMAIL ritesh.kumar@cselectric.co.in
WEB - www.cselectric.co.in

We are pleased to introduce ourselves as one of the largest Silent Genset Manufacturer in India having the single largest plant in India spread over 10 acres of land. We are 50-50 joint venture Company between C & S Electric Group, India a leader in switchgear components with Himoinsa Group, Spain (One of the largest Genset manufacturer in the world)CSH Silent DG sets are available in the range of 10 to 250 KVA with 'Ashok Leyland' diesel engines. Both these engines are well known for their ruggedness, economics of performance & high reliability. All these engines are based on water-cooled technology. These engines can be operated for long periods for prime power applications, require lowest maintenance cost, offer best-in-class fuel economy and meet the latest emission norms and are available with CPCB certification. Our manufacturing plant, located at Pantnagar, India is equipped with the latest machinery such as CNC punch press, state of art fully automated powder coating facility and computerised load testing equipment. All the products coming out of our plants conform to stringent quality control norms and are thoroughly tested for their performance.

## BRAND INDIA ENGINEERING E-CATALOGUE

Technical Details Ashok Leyland DG set with Leroy Comer/Stamford Alternator with all accessories.

ITC HS Codes 850133
Certification/ Standard IEC

Issuing Agency ---