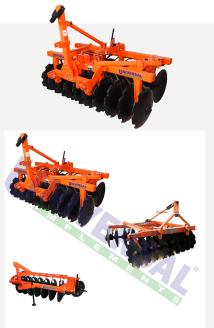

CE

Issuing Agency Date of Issue Date of Expiry Certificate Image

End Use Sectors Product Images

Harrows

| Technical Details                                    | UNIVERSAL Disc Harrow is used to till the soil where crops are to be planted. It is<br>also used to chop up unwanted weeds or crop remainders. Designed to work<br>easily in tough operating conditions. Heavily weighted gangs provide excellent<br>stability. Compatible with a variety of tractors. Can be used for both, surface disc<br>harrowing (superficial ploughing) and intensive deep ploughing. Used in the open<br>field working for shattering of clods, preparation of soil for sowing, and burial of<br>organic substances and crop residue. Easy to transport on the tires using the<br>hydraulic/manual system. Available with the options of high carbon steel discs and<br>high-quality boron steel discs with 46-50 HRC hardness. The long-lasting and<br>reliable tires and hydraulic mechanisms enable the operator to control the cut<br>depth and facilitate in easy transportation. High-quality bearings and hubs ensure<br>smooth operation and put a minimal load on the tractor. High-quality seals prevent<br>the entry of mud and water into the bearings and hubs. |
|------------------------------------------------------|------------------------------------------------------------------------------------------------------------------------------------------------------------------------------------------------------------------------------------------------------------------------------------------------------------------------------------------------------------------------------------------------------------------------------------------------------------------------------------------------------------------------------------------------------------------------------------------------------------------------------------------------------------------------------------------------------------------------------------------------------------------------------------------------------------------------------------------------------------------------------------------------------------------------------------------------------------------------------------------------------------------------------------------------------------------------------------------------------|
| ITC HS Code                                          | 84322100                                                                                                                                                                                                                                                                                                                                                                                                                                                                                                                                                                                                                                                                                                                                                                                                                                                                                                                                                                                                                                                                                             |
| Certification Category                               | Product Standard                                                                                                                                                                                                                                                                                                                                                                                                                                                                                                                                                                                                                                                                                                                                                                                                                                                                                                                                                                                                                                                                                     |
| Certification/ Standard                              | CE                                                                                                                                                                                                                                                                                                                                                                                                                                                                                                                                                                                                                                                                                                                                                                                                                                                                                                                                                                                                                                                                                                   |
| Issuing Agency                                       | AQMCS                                                                                                                                                                                                                                                                                                                                                                                                                                                                                                                                                                                                                                                                                                                                                                                                                                                                                                                                                                                                                                                                                                |
| Date of Issue<br>Date of Expiry<br>Certificate Image | <section-header></section-header>                                                                                                                                                                                                                                                                                                                                                                                                                                                                                                                                                                                                                                                                                                                                                                                                                                                                                                                                                                                                                                                                    |