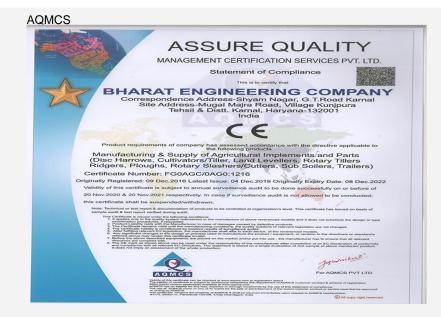

#### **Technical Details** Universal Disc Plough are well designed to work in all types of soils & can be used easily in hard soils & in rocky & rooted areas. Universal Disc Ploughs can handle the toughest ploughing jobs with ease. Compatible with a variety of tractors. An adjustable and spring-loaded furrow wheel/coulter disc takes care of the side draft and makes sure that the implement moves smoothly. Available with the option of high-quality Universal Boron steel discs that last much longer than regular steel discs. Heavy-duty pipe frame with high ground clearance makes it easy for the plough to work in fields with a lot of crop residue. Especially useful in hard and dry trashy land, stony soil conditions and in soils where scouring is a major problem. Highly adjustable disc penetration & disc position angle for use in tough and soft soil. Available in 2, 3, 4 & 5 bottom configurations. Coulter Disc & Shocker assembly keeps the Plough perfectly aligned. ITC HS Code 84321010 Certification Category **Product Standard** Certification/ Standard CE **Issuing Agency** AQMCS Date of Issue ASSURE QUALITY MANAGEMENT CERTIFICATION SERVICES PVT. LTD Date of Expiry Statement of Compliance Certificate Image ENGINEERING COMPAN Harrows, C apply of Agricultural In Tiller, Land Lev