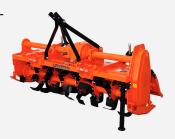

## Ridgers

| Technical Details       | Universal Ridgers quickly and economically make simple soil ridges. The furrows/disc angle can be easily spaced/ adjustable as per crop requirement. Heavy Duty box frame capable of operating all type of soil condition. Available in various sizes. |
|-------------------------|--------------------------------------------------------------------------------------------------------------------------------------------------------------------------------------------------------------------------------------------------------|
| ITC HS Code             | 84329010                                                                                                                                                                                                                                               |
| Certification Category  | Product Standard                                                                                                                                                                                                                                       |
| Certification/ Standard | CE                                                                                                                                                                                                                                                     |
| Issuing Agency          | AQMCS                                                                                                                                                                                                                                                  |
| Date of Issue           | 04-12-2019                                                                                                                                                                                                                                             |
| Date of Expiry          | 08-12-2022                                                                                                                                                                                                                                             |