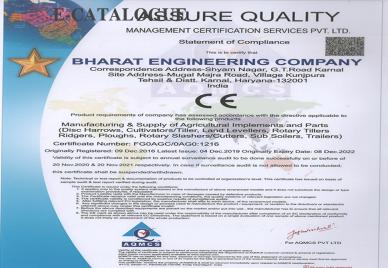

#### **Technical Details** Universal Disc Plough are well designed to work in all types of soils & can be used easily in hard soils & in rocky & rooted areas. Universal Disc Ploughs can handle the toughest ploughing jobs with ease. Compatible with a variety of tractors. An adjustable and spring-loaded furrow wheel/coulter disc takes care of the side draft and makes sure that the implement moves smoothly. Available with the option of high-quality Universal Boron steel discs that last much longer than regular steel discs. Heavy-duty pipe frame with high ground clearance makes it easy for the plough to work in fields with a lot of crop residue. Especially useful in hard and dry trashy land, stony soil conditions and in soils where scouring is a major problem. Highly adjustable disc penetration & disc position angle for use in tough and soft soil. Available in 2, 3, 4 & 5 bottom configurations. Coulter Disc & Shocker assembly keeps the Plough perfectly aligned. ITC HS Code 84321010 Certification Category **Product Standard** Certification/ Standard CE **Issuing Agency** AQMCS Date of Issue ASSURE QUALITY MANAGEMENT CERTIFICATION SERVICES PVT. LTD Date of Expiry Statement of Compliance Certificate Image ENGINEERING COMPAN Harrows, C apply of Agricultural In Tiller, Land Lev