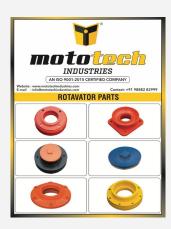

#### Housing(s) Rotary Tiller

Technical Details Housing for different sizes of bearings available (bearing size(s) like

6307,6308,6309,6310,6311)

ITC HS Code 8432,8483

Certification Category System Standard

#### **Agriculture Equipment Parts**

Technical Details Casted Parts for J.C.B, agriculture equipments and other auto parts

ITC HS Code 84329090, 8432, 8483

Certification Category System Standard

Certification/ Standard ISO