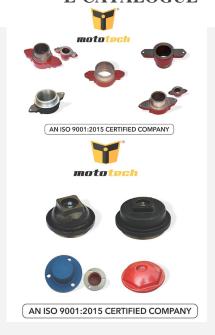

#### Housing(s) Rotary Tiller

Technical Details Housing for different sizes of bearings available (bearing size(s) like

6307,6308,6309,6310,6311)

ITC HS Code 8432,8483

Certification Category System Standard

#### **Agriculture Equipment Parts**

Technical Details Casted Parts for J.C.B, agriculture equipments and other auto parts

ITC HS Code 84329090, 8432, 8483

Certification Category System Standard

Certification/ Standard ISO