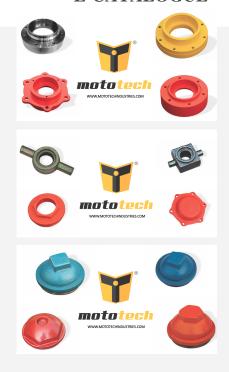

#### Housing(s) Rotary Tiller

Technical Details Housing for different sizes of bearings available (bearing size(s) like

6307,6308,6309,6310,6311)

ITC HS Code 8432,8483

Certification Category System Standard

#### **Agriculture Equipment Parts**

Technical Details Casted Parts for J.C.B, agriculture equipments and other auto parts

ITC HS Code 84329090, 8432, 8483

Certification Category System Standard

Certification/ Standard ISO