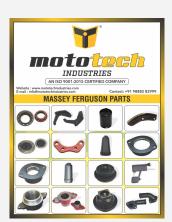

#### **Tractor Parts**

Technical Details Rear Axle Seal Plate, Silence and Water Elbows, P.T.O Caps, Clutch Hubs, Hub

Caps, Massey Ferguson Parts etc.

ITC HS Code 87019090, 870899

Certification Category System Standard