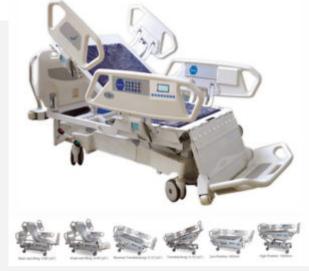

#### Multi function ICU Bed, Wheel Chair

| Product Category        | Patient Aids and others                 |
|-------------------------|-----------------------------------------|
| Product Sub-Category    | Hospital furniture                      |
| Technical Details       | made to order ICU Beds and wheel chairs |
| ITC HS Codes            | 940290, 94029090                        |
| Certification/ Standard | ISO 13485                               |
| Issuing Agency          |                                         |
| Date of Issue           | 23-04-2018                              |
| Date of Expiry          | 22-04-2021                              |
| End Use Sectors         | Hospitals, Persons with disabilities    |