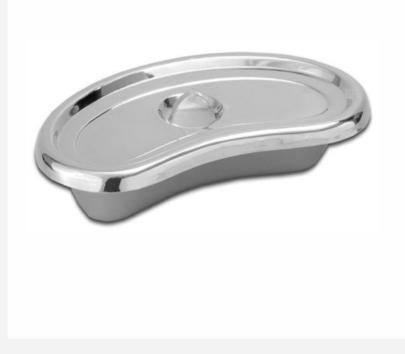

### **Products Description**

| Hollow wares |                         |                                                                                                                                          |  |
|--------------|-------------------------|------------------------------------------------------------------------------------------------------------------------------------------|--|
|              |                         |                                                                                                                                          |  |
|              | Product Category        | Instruments & Appliance                                                                                                                  |  |
|              | Product Sub-Category    | Instruments & Appliance                                                                                                                  |  |
|              | Technical Details       | Products such as Kidney Tray, Commode Bucket, Urinal, Pedal Bins, Sterilizer containers, Perforated trays etc made up of stainless steel |  |
|              | ITC HS Codes            | 901890, 90189099                                                                                                                         |  |
|              | Certification/ Standard | ISO 13485                                                                                                                                |  |
|              | Issuing Agency          |                                                                                                                                          |  |
|              | Date of Issue           | 23-04-2018                                                                                                                               |  |
|              | Date of Expiry          | 22-04-2021                                                                                                                               |  |
|              |                         |                                                                                                                                          |  |