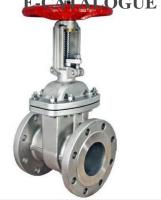

**Products Description** 

**Industrial Valves** 

Technical Details

API 600/API 6D Gate Valve

848180