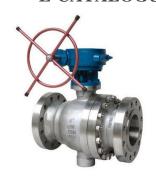

#### **Ball Valve**

Technical Details BS 17292/API 6D

ITC HS Code 848180

Certification Category System Standard

Certification/ Standard ISO

Issuing Agency
Date of Issue

Date of Expiry

Certificate Image

End Use Sectors Product Images Power Refinery, Cement, Pharma Etc nage not found or type unknown

Sectors of Interest

Is OEM Supplier?

Is After Sales Service Provider?

Importance of niche products

Potential market of niche products