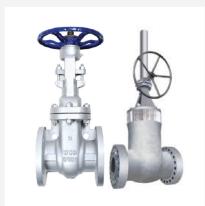

#### **Globe Valve**

Technical Details BS 1873
ITC HS Code 848180

Certification Category System Standard

Certification/ Standard ISO

Issuing Agency Care Certification Private Limited

 Date of Issue
 28-09-2019