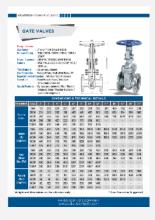

**Products Description** 

**Industrial Valves** 

Technical Details

API 600/API 6D Gate Valve

848180