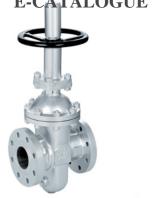

#### **Ball Valve**

Technical Details BS 17292/API 6D

ITC HS Code 848180

Certification Category System Standard

Certification/ Standard ISO

Issuing Agency
Date of Issue

Date of Expiry

Certificate Image