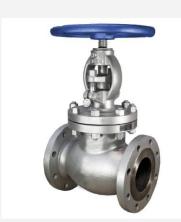

**Products Description** 

**Industrial Valves** 

Technical Details

API 600/API 6D Gate Valve

848180