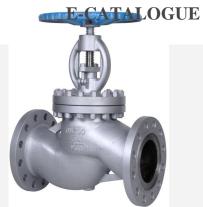

#### **Globe Valve**

Technical Details BS 1873
ITC HS Code 848180

Certification Category System Standard

Certification/ Standard ISO

Issuing Agency Care Certification Private Limited

 Date of Issue
 28-09-2019