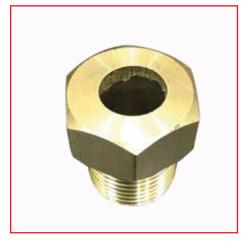

**Brass Hex Nut** 

**Brass Plug** 

**Brass Liner** 

Air Cork

**U** Bolt

**Brass Nut** 

**Brass Spindle** 

5 Pin Terminal Connector

MS Bush

MS Plated Stud

Grease Pipe

**Brass Washer** 

Hex Nut

**Brass Insert** 

MS Stud

Safety Valve Assembly