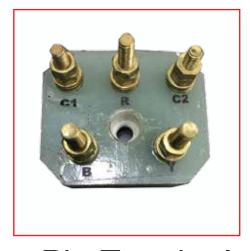

**Brass Hex Nut** 

**Brass Plug** 

**Brass Liner** 

Air Cork

**U** Bolt

**Brass Nut** 

**Brass Spindle** 

5 Pin Terminal Connector

**Brass Hose Nipple** 

**Brass Seat** 

5 Pin Terminal Connector

Brass Hose Spindle

**Brass Insert** 

**Brass Nut** 

**Brass Hose Nut** 