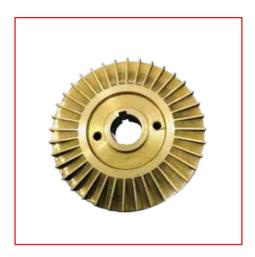

Hex Nut

**Gunmetal Bush** 

**Brass Insert** 

**Brass Seats** 

Brass Impeller

**Brass Stud** 

Copper Stud

**Brass Spacing Washer** 