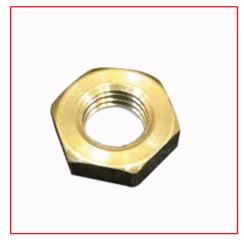

Hex Nut

**Gunmetal Bush** 

**Brass Insert** 

**Brass Seats** 

Brass Impeller

**Brass Stud** 

Copper Stud

**Brass Spacing Washer** 

**Brass Hex Nut** 

**Brass Plug** 

**Brass Liner** 

Air Cork

**U** Bolt

**Brass Nut** 

**Brass Spindle** 

5 Pin Terminal Connector