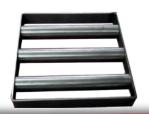

### MAGNET GRILL / HOPPER MAGNET

Magnet Grill are very useful for separation of iron particles from dry, granular or powder material like Sugar, Tea, Coffee, Spices etc.

They are installed in in-feed hopper of machines & are efficient because they work inside the product flow. There is no need for separate arrangement for installation of Magnet Grill. They are designed primarily for fitting in hoppers to arrest the iron particles from the product flow. The Magnet Grills are encased in stainless steel construction and assembled with magnetic tubes. These tubes withheld iron particles & cleaned material enters the machines/processing lines ensuring trouble free operation & quality of production. They are available in various sizes, poles, layers/decks & power to suit the customer specification. The grill can be supplied as per the requirement of hopper such as round, rectangular, square to fit into the neck of the hopper.

### TYPE/DESIGNS OF MAGNET GRILL/HOPPER MAGNET

- +91 98208 40871
  - +91 93249 51285
  - pmtmagnets@gmail.com
- Gala No. 49 A, The Universal Industrial Premises,
  I B PATEL Road, Goregoan (East), Mumbai 400063, Maharashtra, INDIA