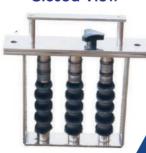

## **PMT ENGINEERS & CONTRACTORS**

**Open View** 

Easy to cleanMagnet Grill are preferred by end users as it enables fast, easy cleaning of iron particles & saves time. This Easy to clean Magnet Grill are fitted with an interlock. To clean the Grill, remove it from the hopper, slide open the lock, and slide out the inner magnetic tubes, the outer stationery tubes would cut its contact with inner magnetic tubes providing the tramp iron to fall apart. This helps in reducing the time spent to clean the individual magnetic tube & also provides maintenance free low cost separation avoiding breakdowns of machines & quality of production,