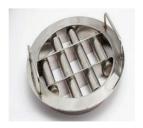

### MAGNET GRILL / HOPPER MAGNET

Magnet Grill are very useful for separation of iron particles from dry, granular or powder material like Sugar, Tea, Coffee, Spices etc.

They are installed in in-feed hopper of machines & are efficient because they work inside the product flow. There is no need for separate arrangement for installation of Magnet Grill. They are designed primarily for fitting in hoppers to arrest the iron particles from the product flow. The Magnet Grills are encased in stainless steel construction and assembled with magnetic tubes. These tubes withheld iron particles & cleaned material enters the machines/processing lines ensuring trouble free operation & quality of production. They are available in various sizes, poles, layers/decks & power to suit the customer specification. The grill can be supplied as per the requirement of hopper such as round, rectangular, square to fit into the neck of the hopper.

### TYPE/DESIGNS OF MAGNET GRILL/HOPPER MAGNET

- +91 98208 40871
  - +91 93249 51285
  - pmtmagnets@gmail.com
- Gala No. 49 A, The Universal Industrial Premises,
  I B PATEL Road, Goregoan (East), Mumbai 400063, Maharashtra, INDIA