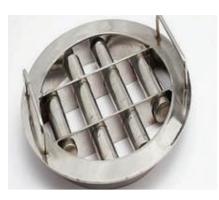

### MAGNET GRILL / HOPPER MAGNET

Magnet Grill are very useful for separation of iron particles from dry, granular or powder material like Sugar, Tea, Coffee, Spices etc.

They are installed in in-feed hopper of machines & are efficient because they work inside the product flow. There is no need for separate arrangement for installation of Magnet Grill. They are designed primarily for fitting in hoppers to arrest the iron particles from the product flow. The Magnet Grills are encased in stainless steel construction and assembled with magnetic tubes. These tubes withheld iron particles & cleaned material enters the machines/processing lines ensuring trouble free operation & quality of production. They are available in various sizes, poles, layers/decks & power to suit the customer specification. The grill can be supplied as per the requirement of hopper such as round, rectangular, square to fit into the neck of the hopper.

### TYPE/DESIGNS OF MAGNET GRILL/HOPPER MAGNET

- +91 98208 40871
  - +91 93249 51285
  - pmtmagnets@gmail.com
- Gala No. 49 A, The Universal Industrial Premises,
  I B PATEL Road, Goregoan (East), Mumbai 400063, Maharashtra, INDIA