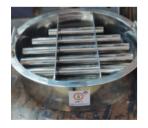

### MAGNET GRILL / HOPPER MAGNET

Magnet Grill are very useful for separation of iron particles from dry, granular or powder material like Sugar, Tea, Coffee, Spices etc.

They are installed in in-feed hopper of machines & are efficient because they work inside the product flow. There is no need for separate arrangement for installation of Magnet Grill. They are designed primarily for fitting in hoppers to arrest the iron particles from the product flow. The Magnet Grills are encased in stainless steel construction and assembled with magnetic tubes. These tubes withheld iron particles & cleaned material enters the machines/processing lines ensuring trouble free operation & quality of production. They are available in various sizes, poles, layers/decks & power to suit the customer specification. The grill can be supplied as per the requirement of hopper such as round, rectangular, square to fit into the neck of the hopper.