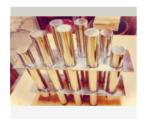

### MAGNET GRILL / HOPPER MAGNET

Magnet Grill are very useful for separation of iron particles from dry, granular or powder material like Sugar, Tea, Coffee, Spices etc.

They are installed in in-feed hopper of machines & are efficient because they work inside the product flow. There is no need for separate arrangement for installation of Magnet Grill. They are designed primarily for fitting in hoppers to arrest the iron particles from the product flow. The Magnet Grills are encased in stainless steel construction and assembled with magnetic tubes. These tubes withheld iron particles & cleaned material enters the machines/processing lines ensuring trouble free operation & quality of production. They are available in various sizes, poles, layers/decks & power to suit the customer specification. The grill can be supplied as per the requirement of hopper such as round, rectangular, square to fit into the neck of the hopper.

### TYPE/DESIGNS OF MAGNET GRILL/HOPPER MAGNET

- +91 98208 40871
  - +91 93249 51285
  - pmtmagnets@gmail.com
- Gala No. 49 A, The Universal Industrial Premises,
  I B PATEL Road, Goregoan (East), Mumbai 400063, Maharashtra, INDIA