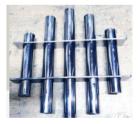

### MAGNET GRILL / HOPPER MAGNET

Magnet Grill are very useful for separation of iron particles from dry, granular or powder material like Sugar, Tea, Coffee, Spices etc.

They are installed in in-feed hopper of machines & are efficient because they work inside the product flow. There is no need for separate arrangement for installation of Magnet Grill. They are designed primarily for fitting in hoppers to arrest the iron particles from the product flow. The Magnet Grills are encased in stainless steel construction and assembled with magnetic tubes. These tubes withheld iron particles & cleaned material enters the machines/processing lines ensuring trouble free operation & quality of production. They are available in various sizes, poles, layers/decks & power to suit the customer specification. The grill can be supplied as per the requirement of hopper such as round, rectangular, square to fit into the neck of the hopper.

### TYPE/DESIGNS OF MAGNET GRILL/HOPPER MAGNET

- +91 98208 40871
  - +91 93249 51285
  - pmtmagnets@gmail.com
- Gala No. 49 A, The Universal Industrial Premises,
  I B PATEL Road, Goregoan (East), Mumbai 400063, Maharashtra, INDIA