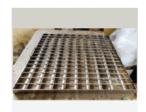

### MAGNET GRILL / HOPPER MAGNET

Magnet Grill are very useful for separation of iron particles from dry, granular or powder material like Sugar, Tea, Coffee, Spices etc.

They are installed in in-feed hopper of machines & are efficient because they work inside the product flow. There is no need for separate arrangement for installation of Magnet Grill. They are designed primarily for fitting in hoppers to arrest the iron particles from the product flow. The Magnet Grills are encased in stainless steel construction and assembled with magnetic tubes. These tubes withheld iron particles & cleaned material enters the machines/processing lines ensuring trouble free operation & quality of production. They are available in various sizes, poles, layers/decks & power to suit the customer specification. The grill can be supplied as per the requirement of hopper such as round, rectangular, square to fit into the neck of the hopper.

### TYPE/DESIGNS OF MAGNET GRILL/HOPPER MAGNET

- +91 98208 40871
  - +91 93249 51285
  - pmtmagnets@gmail.com
- Gala No. 49 A, The Universal Industrial Premises,
  I B PATEL Road, Goregoan (East), Mumbai 400063, Maharashtra, INDIA