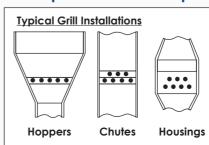

### TYPE/DESIGNS OF MAGNET GRILL/HOPPER MAGNET

- +91 98208 40871
  - +91 93249 51285
  - pmtmagnets@gmail.com
- Gala No. 49 A, The Universal Industrial Premises,
  I B PATEL Road, Goregoan (East), Mumbai 400063, Maharashtra, INDIA

### MAGNET GRILL / HOPPER MAGNET

Magnet Grill are very useful for separation of iron particles from dry, granular or powder material like Sugar, Tea, Coffee, Spices etc.

They are installed in in-feed hopper of machines & are efficient because they work inside the product flow. There is no need for separate arrangement for installation of Magnet Grill. They are designed primarily for fitting in hoppers to arrest the iron particles from the product flow. The Magnet Grills are encased in stainless steel construction and assembled with magnetic tubes. These tubes withheld iron particles & cleaned material enters the machines/processing lines ensuring trouble free operation & quality of production. They are available in various sizes, poles, layers/decks & power to suit the customer specification. The grill can be supplied as per the requirement of hopper such as round, rectangular, square to fit into the neck of the hopper.