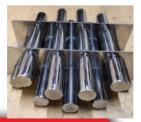

### MAGNET GRILL / HOPPER MAGNET

Magnet Grill are very useful for separation of iron particles from dry, granular or powder material like Sugar, Tea, Coffee, Spices etc.

They are installed in in-feed hopper of machines & are efficient because they work inside the product flow. There is no need for separate arrangement for installation of Magnet Grill. They are designed primarily for fitting in hoppers to arrest the iron particles from the product flow. The Magnet Grills are encased in stainless steel construction and assembled with magnetic tubes. These tubes withheld iron particles & cleaned material enters the machines/processing lines ensuring trouble free operation & quality of production. They are available in various sizes, poles, layers/decks & power to suit the customer specification. The grill can be supplied as per the requirement of hopper such as round, rectangular, square to fit into the neck of the hopper.

### TYPE/DESIGNS OF MAGNET GRILL/HOPPER MAGNET

- +91 98208 40871
  - +91 93249 51285
  - pmtmagnets@gmail.com
- Gala No. 49 A, The Universal Industrial Premises,
  I B PATEL Road, Goregoan (East), Mumbai 400063, Maharashtra, INDIA