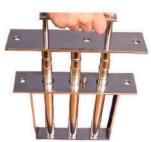

## **PMT ENGINEERS & CONTRACTORS**

**Open View** 

Easy to cleanMagnet Grill are preferred by end users as it enables fast, easy cleaning of iron particles & saves time. This Easy to clean Magnet Grill are fitted with an interlock. To clean the Grill, remove it from the hopper, slide open the lock, and slide out the inner magnetic tubes, the outer stationery tubes would cut its contact with inner magnetic tubes providing the tramp iron to fall apart. This helps in reducing the time spent to clean the individual magnetic tube & also provides maintenance free low cost separation avoiding breakdowns of machines & quality of production,