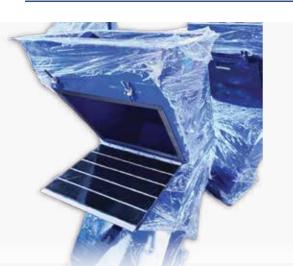

## PMT ENGINEERS & CONTRACTORS

**DUAL PROTECTION -ZIG-ZAG MAGNETIC SEPARATOR** 

PMT Hump Magnet are best suitable and effective for Iron separation from high volume flow gravity applications.

# **HUMP MAGNET**

There are two Magnet Plates hinged on opposite sides of the MS housing. These magnet plates arrest all the iron particles from the product/material as the flow of the material slows down as it changes from vertical flow to 45 degree because of the specialized hump design. The product strikes 1ST magnet plate & than the 2nd magnet plate on the opposite side. These plates can be easily swung opened & cleaned. In case of space restrictions, PMT Half Hump Magnet fit in for effective solution of iron separation.