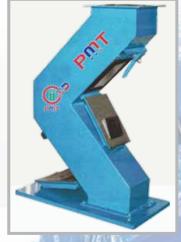

# **HUMP MAGNET**

There are two Magnet Plates hinged on opposite sides of the MS housing. These magnet plates arrest all the iron particles from the product/material as the flow of the material slows down as it changes from vertical flow to 45 degree because of the specialized hump design. The product strikes 1ST magnet plate & than the 2nd magnet plate on the opposite side. These plates can be easily swung opened & cleaned. In case of space restrictions, PMT Half Hump Magnet fit in for effective solution of iron separation.

Plug & Play - Ready for operation from Day 1

Flexible - Flexibility to select half hump or larger structure

**Dual protection -** 2 Magnet Plates for better performance in capturing of iron particles