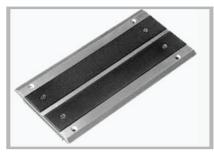

# **HUMP MAGNET**

There are two Magnet Plates hinged on opposite sides of the MS housing. These magnet plates arrest all the iron particles from the product/material as the flow of the material slows down as it changes from vertical flow to 45 degree because of the specialized hump design. The product strikes 1ST magnet plate & than the 2nd magnet plate on the opposite side. These plates can be easily swung opened & cleaned. In case of space restrictions, PMT Half Hump Magnet fit in for effective solution of iron separation.

### **UNIQUE PROPOSITION:**

Easy to Clean - Hinged Magnet Plates - swung open for cleaning

Zig-Zag Design - Slows down the product flow volume for effective iron separation

Easy Installation - Existing processing line/ system

Plug & Play - Ready for operation from Day 1

Flexible - Flexibility to select half hump or larger structure

**Dual protection -** 2 Magnet Plates for better performance in capturing of iron particles