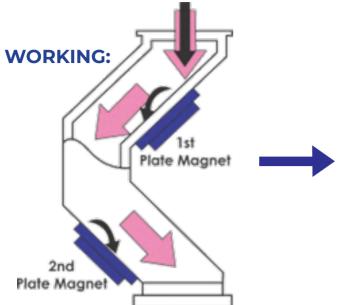

# **HUMP MAGNET**

There are two Magnet Plates hinged on opposite sides of the MS housing. These magnet plates arrest all the iron particles from the product/material as the flow of the material slows down as it changes from vertical flow to 45 degree because of the specialized hump design. The product strikes 1ST magnet plate & than the 2nd magnet plate on the opposite side. These plates can be easily swung opened & cleaned. In case of space restrictions, PMT Half Hump Magnet fit in for effective solution of iron separation.

### **UNIQUE PROPOSITION:**

Easy to Clean - Hinged Magnet Plates - swung open for cleaning

Zig-Zag Design - Slows down the product flow volume for effective iron separation

Easy Installation - Existing processing line/ system

Plug & Play - Ready for operation from Day 1

Flexible - Flexibility to select half hump or larger structure

**Dual protection -** 2 Magnet Plates for better performance in capturing of iron particles